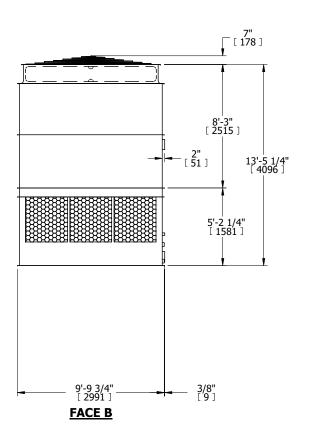

**FACE B** 

**PLAN VIEW** 

**FACE C** 

ACCESS DOOR

**FACE D** 

**FACE A** 

**SHIPPING** OPERATING HEAVIEST SECTION 6790 lbs+ [3080] kg+ 11750 lbs+ [5330] kg+ WEIGHT WEIGHT WEIGHT

4370 lbs+ [1985] kg+