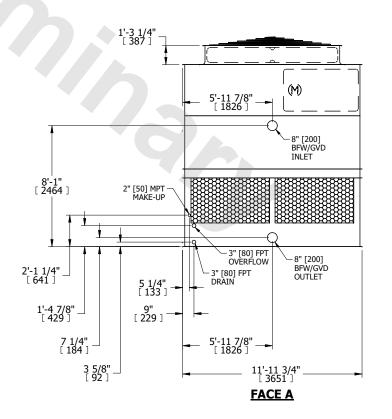

## NOTES:

- 1. (M)- FAN MOTOR LOCATION
- 2. HEAVIEST SECTION IS UPPER SECTION
- 3. MPT DENOTES MALE PIPE THREAD FPT DENOTES FEMALE PIPE THREAD BFW DENOTES BEVELED FOR WELDING **GVD DENOTES GROOVED** FLG DENOTES FLANGE
- 4. +UNIT WEIGHT DOES NOT INCLUDE ACCESSORIES (SEE ACCESSORY DRAWINGS)
- 5. MAKE-UP WATER PRESSURE 20 psi MIN [137 kPa], 50 psi MAX [344 kPa]
- 6. 3/4" [19MM] DIA. MOUNTING HOLES. REFER TO RECOMENDED STEEL SUPPORT DRAWING.
- 7. DIMENSIONS LISTED AS FOLLOWS: **ENGLISH FT-IN** [METRIC] [mm]

**FACE B** 

**PLAN VIEW** 

**FACE C** 

ACCESS DOOR

**FACE D** 

**FACE A** 

**SHIPPING** OPERATING HEAVIEST SECTION 6790 lbs+ [3080] kg+ 11750 lbs+ [5330] kg+ WEIGHT WEIGHT WEIGHT

4370 lbs+ [1985] kg+