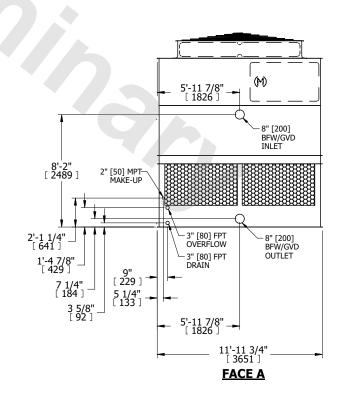

## NOTES:

- 1. (M)- FAN MOTOR LOCATION
- 2. HEAVIEST SECTION IS UPPER SECTION
- 3. MPT DENOTES MALE PIPE THREAD FPT DENOTES FEMALE PIPE THREAD BFW DENOTES BEVELED FOR WELDING **GVD DENOTES GROOVED** FLG DENOTES FLANGE
- 4. +UNIT WEIGHT DOES NOT INCLUDE ACCESSORIES (SEE ACCESSORY DRAWINGS)
- 5. MAKE-UP WATER PRESSURE 20 psi MIN [137 kPa], 50 psi MAX [344 kPa]
- 6. 3/4" [19MM] DIA. MOUNTING HOLES. REFER TO RECOMMENDED STEEL SUPPORT
- 7. DIMENSIONS LISTED AS FOLLOWS: **ENGLISH FT-IN** [METRIC] [mm]

## **FACE C**

**FACE B PLAN VIEW** 

**FACE D** 

**FACE A** 

DRAWN BY: KDS NO. OF SHIPPING SECTIONS **SHIPPING** OPERATING HEAVIEST SECTION 7600 lbs+ [3450] kg+ 13810 lbs+ [6265] kg+ 5200 lbs+ [2360] kg+ WEIGHT WEIGHT WEIGHT