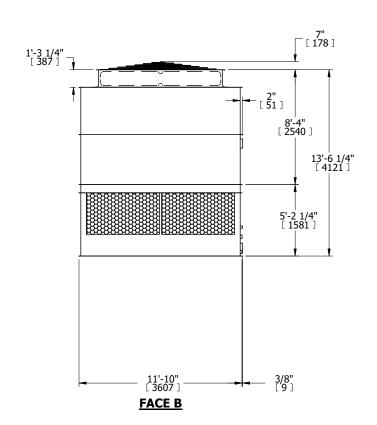

## **FACE C**

**FACE B PLAN VIEW** 

**FACE D** 

**FACE A** 

DRAWN BY: KDS NO. OF SHIPPING SECTIONS **SHIPPING** OPERATING HEAVIEST SECTION 7600 lbs+ [3450] kg+ 13810 lbs+ [6265] kg+ 5200 lbs+ [2360] kg+ WEIGHT WEIGHT WEIGHT