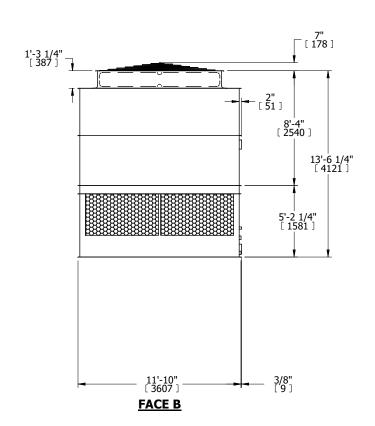

## NOTES:

- 1. (M)- FAN MOTOR LOCATION
- 2. HEAVIEST SECTION IS UPPER SECTION
- 3. MPT DENOTES MALE PIPE THREAD FPT DENOTES FEMALE PIPE THREAD BFW DENOTES BEVELED FOR WELDING **GVD DENOTES GROOVED** FLG DENOTES FLANGE
- 4. +UNIT WEIGHT DOES NOT INCLUDE ACCESSORIES (SEE ACCESSORY DRAWINGS)
- 5. MAKE-UP WATER PRESSURE 20 psi MIN [137 kPa], 50 psi MAX [344 kPa]
- 6. 3/4" [19MM] DIA. MOUNTING HOLES. REFER TO RECOMMENDED STEEL SUPPORT
- 7. DIMENSIONS LISTED AS FOLLOWS: **ENGLISH FT-IN** [METRIC] [mm]

## **FACE C**

**FACE B PLAN VIEW** 

**FACE D** 

**FACE A** 

DRAWN BY: KDS NO. OF SHIPPING SECTIONS **SHIPPING** OPERATING HEAVIEST SECTION 7450 lbs+ [3380] kg+ 13660 lbs+ [6200] kg+ 5050 lbs+ [2295] kg+ WEIGHT WEIGHT WEIGHT