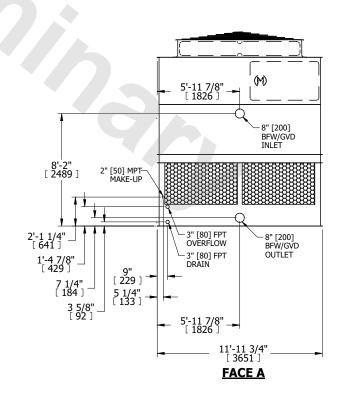

## NOTES:

- 1. (M)- FAN MOTOR LOCATION
- 2. HEAVIEST SECTION IS UPPER SECTION
- 3. MPT DENOTES MALE PIPE THREAD FPT DENOTES FEMALE PIPE THREAD BFW DENOTES BEVELED FOR WELDING **GVD DENOTES GROOVED** FLG DENOTES FLANGE
- 4. +UNIT WEIGHT DOES NOT INCLUDE ACCESSORIES (SEE ACCESSORY DRAWINGS)
- 5. MAKE-UP WATER PRESSURE 20 psi MIN [137 kPa], 50 psi MAX [344 kPa]
- 6. 3/4" [19MM] DIA. MOUNTING HOLES. REFER TO RECOMMENDED STEEL SUPPORT
- 7. DIMENSIONS LISTED AS FOLLOWS: **ENGLISH FT-IN** [METRIC] [mm]

## **FACE C**

**FACE B PLAN VIEW** 

**FACE D** 

**FACE A** 

DRAWN BY: KDS NO. OF SHIPPING SECTIONS **SHIPPING** OPERATING HEAVIEST SECTION 7450 lbs+ [3380] kg+ 13660 lbs+ [6200] kg+ 5050 lbs+ [2295] kg+ WEIGHT WEIGHT WEIGHT