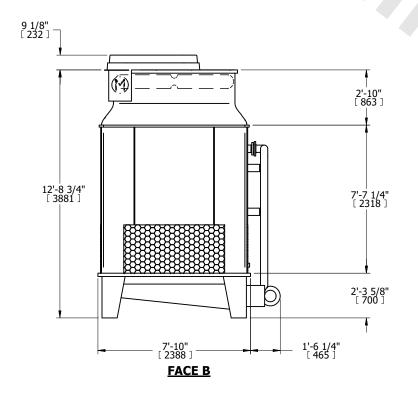

## NOTES:

SHIPPING

WEIGHT

- 1. (M)- FAN MOTOR LOCATION
- 2. MPT DENOTES MALE PIPE THREAD
  FPT DENOTES FEMALE PIPE THREAD
  BFW DENOTES BEVELED FOR WELDING
  GVD DENOTES GROOVED
  FLG DENOTES FLANGE
  PE DENOTES PLAIN END
- 3. +UNIT WEIGHT DOES NOT INCLUDE ACCESSORIES (SEE ACCESSORY DRAWINGS)
- 4. MAKE-UP WATER PRESSURE 20 psi [137 kPa] MIN, 50 psi [344 kPa] MAX
- 5. PIPEWORK MUST NOT BE SUPPORTED OFF UNIT
- 6.\*-APPROXIMATE DIMENSIONS DO NOT USE FOR PRE-FARBRICATION OF CONNECTING PIPING
- 7. DIMENSIONS LISTED AS FOLLOWS: ENGLISH FT-IN [METRIC] MM

OPERATING

WEIGHT

9410 lbs+ [4270] kg+

7890 lbs+ [3580] kg+