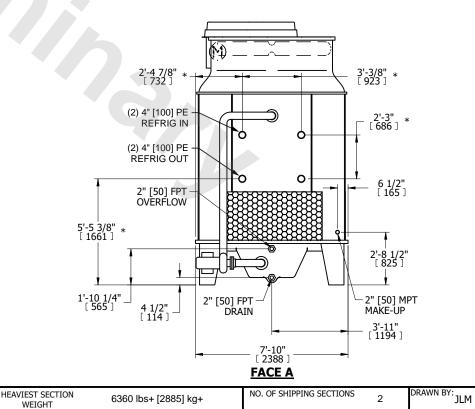

## NOTES:

SHIPPING

WEIGHT

- 1. (M)- FAN MOTOR LOCATION
- 2. MPT DENOTES MALE PIPE THREAD
  FPT DENOTES FEMALE PIPE THREAD
  BFW DENOTES BEVELED FOR WELDING
  GVD DENOTES GROOVED
  FLG DENOTES FLANGE
  PE DENOTES PLAIN END
- 3. +UNIT WEIGHT DOES NOT INCLUDE ACCESSORIES (SEE ACCESSORY DRAWINGS)
- 4. MAKE-UP WATER PRESSURE 20 psi [137 kPa] MIN, 50 psi [344 kPa] MAX
- 5. PIPEWORK MUST NOT BE SUPPORTED OFF UNIT
- 6.\*-APPROXIMATE DIMENSIONS DO NOT USE FOR PRE-FARBRICATION OF CONNECTING PIPING
- 7. DIMENSIONS LISTED AS FOLLOWS: ENGLISH FT-IN [METRIC] MM

OPERATING

WEIGHT

9410 lbs+ [4270] kg+

7890 lbs+ [3580] kg+