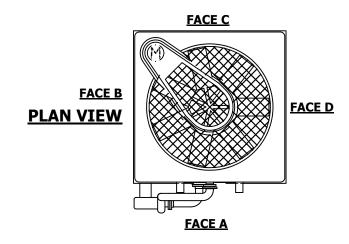

## NOTES:

SHIPPING

WEIGHT

- 1. (M)- FAN MOTOR LOCATION
- 2. MPT DENOTES MALE PIPE THREAD
  FPT DENOTES FEMALE PIPE THREAD
  BFW DENOTES BEVELED FOR WELDING
  GVD DENOTES GROOVED
  FLG DENOTES FLANGE
  PE DENOTES PLAIN END
- 3. +UNIT WEIGHT DOES NOT INCLUDE ACCESSORIES (SEE ACCESSORY DRAWINGS)
- 4. MAKE-UP WATER PRESSURE 20 psi [137 kPa] MIN, 50 psi [344 kPa] MAX
- 5. PIPEWORK MUST NOT BE SUPPORTED OFF UNIT
- 6.\*-APPROXIMATE DIMENSIONS DO NOT USE FOR PRE-FARBRICATION OF CONNECTING PIPING
- 7. DIMENSIONS LISTED AS FOLLOWS: ENGLISH FT-IN [METRIC] MM