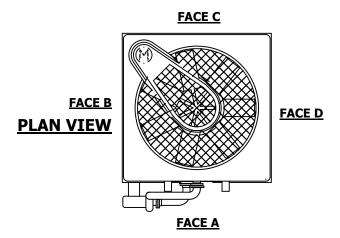

## NOTES:

**SHIPPING** 

WEIGHT

- 1. (M)- FAN MOTOR LOCATION
- 2. MPT DENOTES MALE PIPE THREAD FPT DENOTES FEMALE PIPE THREAD BFW DENOTES BEVELED FOR WELDING **GVD DENOTES GROOVED** FLG DENOTES FLANGE PE DENOTES PLAIN END
- 3. +UNIT WEIGHT DOES NOT INCLUDE ACCESSORIES (SEE ACCESSORY DRAWINGS)
- 4. MAKE-UP WATER PRESSURE 20 psi [137 kPa] MIN, 50 psi [344 kPa] MAX
- 5. PIPEWORK MUST NOT BE SUPPORTED
- 6.\*-APPROXIMATE DIMENSIONS DO NOT USE FOR PRE-FARBRICATION OF CONNECTING
- 7. DIMENSIONS LISTED AS FOLLOWS: **ENGLISH FT-IN** [METRIC] MM