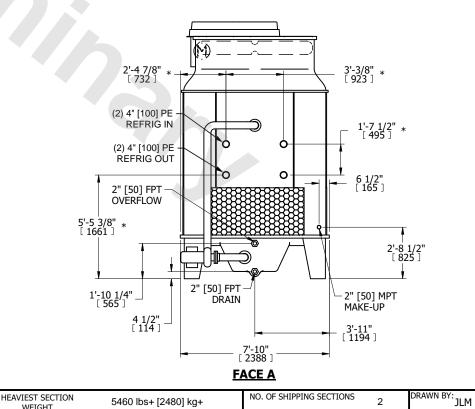

| UNIT    | CONDENSER |       |     |
|---------|-----------|-------|-----|
| MODEL # | MTC-156A  | SCALE | NTS |

EVAPCO, INC. Evapeo

DWG. # REV. MW080806-DRD-ST DATE 5/6/2024 SERIAL #

## NOTES:

**SHIPPING** 

WEIGHT

- 1. (M)- FAN MOTOR LOCATION
- 2. MPT DENOTES MALE PIPE THREAD FPT DENOTES FEMALE PIPE THREAD BFW DENOTES BEVELED FOR WELDING **GVD DENOTES GROOVED** FLG DENOTES FLANGE PE DENOTES PLAIN END
- 3. +UNIT WEIGHT DOES NOT INCLUDE ACCESSORIES (SEE ACCESSORY DRAWINGS)
- 4. MAKE-UP WATER PRESSURE 20 psi [137 kPa] MIN, 50 psi [344 kPa] MAX
- 5. PIPEWORK MUST NOT BE SUPPORTED
- 6.\*-APPROXIMATE DIMENSIONS DO NOT USE FOR PRE-FARBRICATION OF CONNECTING
- 7. DIMENSIONS LISTED AS FOLLOWS: **ENGLISH FT-IN** [METRIC] MM

OPERATING

WEIGHT

8510 lbs+ [3865] kg+

WEIGHT

7000 lbs+ [3180] kg+