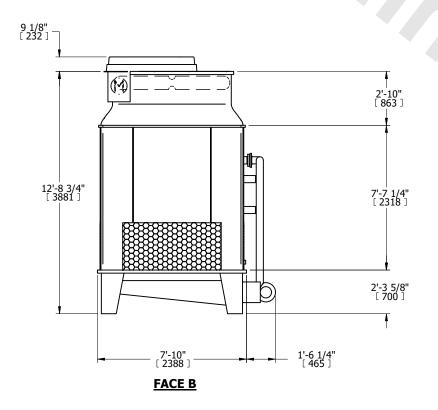

## NOTES:

**SHIPPING** 

WEIGHT

- 1. (M)- FAN MOTOR LOCATION
- 2. MPT DENOTES MALE PIPE THREAD FPT DENOTES FEMALE PIPE THREAD BFW DENOTES BEVELED FOR WELDING **GVD DENOTES GROOVED** FLG DENOTES FLANGE PE DENOTES PLAIN END
- 3. +UNIT WEIGHT DOES NOT INCLUDE ACCESSORIES (SEE ACCESSORY DRAWINGS)
- 4. MAKE-UP WATER PRESSURE 20 psi [137 kPa] MIN, 50 psi [344 kPa] MAX
- 5. PIPEWORK MUST NOT BE SUPPORTED
- 6.\*-APPROXIMATE DIMENSIONS DO NOT USE FOR PRE-FARBRICATION OF CONNECTING
- 7. DIMENSIONS LISTED AS FOLLOWS: **ENGLISH FT-IN** [METRIC] MM