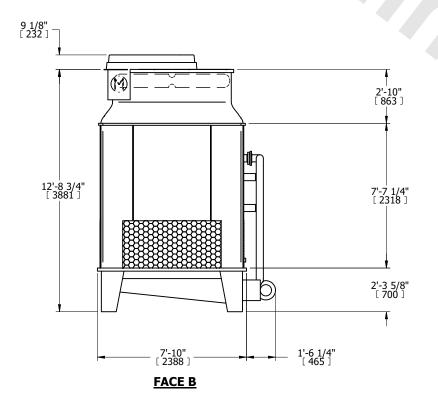

## NOTES:

- 1. (M)- FAN MOTOR LOCATION
- 2. MPT DENOTES MALE PIPE THREAD
  FPT DENOTES FEMALE PIPE THREAD
  BFW DENOTES BEVELED FOR WELDING
  GVD DENOTES GROOVED
  FLG DENOTES FLANGE
  PE DENOTES PLAIN END
- 3. +UNIT WEIGHT DOES NOT INCLUDE ACCESSORIES (SEE ACCESSORY DRAWINGS)
- 4. MAKE-UP WATER PRESSURE 20 psi [137 kPa] MIN, 50 psi [344 kPa] MAX
- 5. PIPEWORK MUST NOT BE SUPPORTED OFF UNIT
- 6.\*-APPROXIMATE DIMENSIONS DO NOT USE FOR PRE-FARBRICATION OF CONNECTING PIPING
- 7. DIMENSIONS LISTED AS FOLLOWS: ENGLISH FT-IN [METRIC] MM