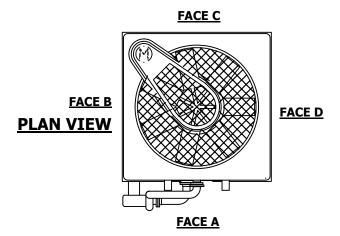

## NOTES:

- 1. (M)- FAN MOTOR LOCATION
- 2. MPT DENOTES MALE PIPE THREAD
  FPT DENOTES FEMALE PIPE THREAD
  BFW DENOTES BEVELED FOR WELDING
  GVD DENOTES GROOVED
  FLG DENOTES FLANGE
  PE DENOTES PLAIN END
- 3. +UNIT WEIGHT DOES NOT INCLUDE ACCESSORIES (SEE ACCESSORY DRAWINGS)
- 4. MAKE-UP WATER PRESSURE 20 psi [137 kPa] MIN, 50 psi [344 kPa] MAX
- 5. PIPEWORK MUST NOT BE SUPPORTED OFF UNIT
- 6.\*-APPROXIMATE DIMENSIONS DO NOT USE FOR PRE-FARBRICATION OF CONNECTING PIPING
- 7. DIMENSIONS LISTED AS FOLLOWS: ENGLISH FT-IN [METRIC] MM