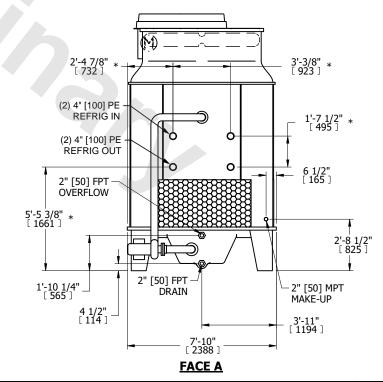

## NOTES:

- 1. (M)- FAN MOTOR LOCATION
- 2. MPT DENOTES MALE PIPE THREAD
  FPT DENOTES FEMALE PIPE THREAD
  BFW DENOTES BEVELED FOR WELDING
  GVD DENOTES GROOVED
  FLG DENOTES FLANGE
  PE DENOTES PLAIN END
- 3. +UNIT WEIGHT DOES NOT INCLUDE ACCESSORIES (SEE ACCESSORY DRAWINGS)
- 4. MAKE-UP WATER PRESSURE 20 psi [137 kPa] MIN, 50 psi [344 kPa] MAX
- 5. PIPEWORK MUST NOT BE SUPPORTED OFF UNIT
- 6.\*-APPROXIMATE DIMENSIONS DO NOT USE FOR PRE-FARBRICATION OF CONNECTING PIPING
- 7. DIMENSIONS LISTED AS FOLLOWS: ENGLISH FT-IN [METRIC] MM