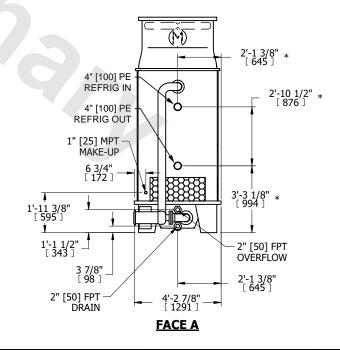

## NOTES:

- 1. (M)- FAN MOTOR LOCATION
- 2. MPT DENOTES MALE PIPE THREAD FPT DENOTES FEMALE PIPE THREAD BFW DENOTES BEVELED FOR WELDING GVD DENOTES GROOVED FLG DENOTES FLANGE PE DENOTES PLAIN END
- 3. +UNIT WEIGHT DOES NOT INCLUDE ACCESSORIES (SEE ACCESSORY DRAWINGS)
- 4. MAKE-UP WATER PRESSURE 20 psi [137 kPa] MIN, 50 psi [344 kPa] MAX
- 5. PIPEWORK MUST NOT BE SUPPORTED OFF UNIT
- 6.\*-APPROXIMATE DIMENSIONS DO NOT USE FOR PRE-FARBRICATION OF CONNECTING PIPING
- 7. DIMENSIONS LISTED AS FOLLOWS: ENGLISH FT-IN [METRIC] MM