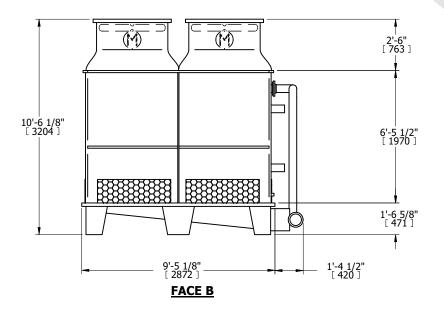

## NOTES:

- 1. (M)- FAN MOTOR LOCATION
- 2. MPT DENOTES MALE PIPE THREAD FPT DENOTES FEMALE PIPE THREAD BFW DENOTES BEVELED FOR WELDING GVD DENOTES GROOVED FLG DENOTES FLANGE PE DENOTES PLAIN END
- 3. +UNIT WEIGHT DOES NOT INCLUDE ACCESSORIES (SEE ACCESSORY DRAWINGS)
- 4. MAKE-UP WATER PRESSURE 20 psi [137 kPa] MIN, 50 psi [344 kPa] MAX
- 5. PIPEWORK MUST NOT BE SUPPORTED OFF UNIT
- 6.\*-APPROXIMATE DIMENSIONS DO NOT USE FOR PRE-FARBRICATION OF CONNECTING PIPING
- 7. DIMENSIONS LISTED AS FOLLOWS: ENGLISH FT-IN [METRIC] MM