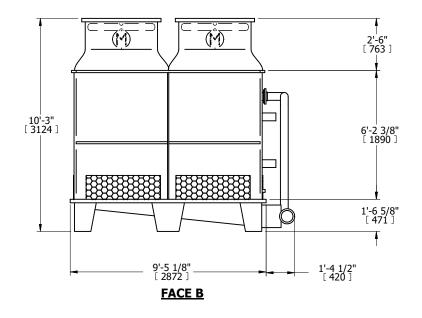

## NOTES:

- 1. (M)- FAN MOTOR LOCATION
- 2. MPT DENOTES MALE PIPE THREAD FPT DENOTES FEMALE PIPE THREAD BFW DENOTES BEVELED FOR WELDING GVD DENOTES GROOVED FLG DENOTES FLANGE PE DENOTES PLAIN END
- 3. +UNIT WEIGHT DOES NOT INCLUDE ACCESSORIES (SEE ACCESSORY DRAWINGS)
- 4. MAKE-UP WATER PRESSURE 20 psi [137 kPa] MIN, 50 psi [344 kPa] MAX
- 5. PIPEWORK MUST NOT BE SUPPORTED OFF UNIT
- 6.\*-APPROXIMATE DIMENSIONS DO NOT USE FOR PRE-FARBRICATION OF CONNECTING PIPING
- 7. DIMENSIONS LISTED AS FOLLOWS: ENGLISH FT-IN [METRIC] MM

SHIPPING WEIGHT 3960 lbs+ [1800] kg+ OPERATING WEIGHT 4980 lbs+ [2260] kg+ HEAVIEST SECTION WEIGHT 3960 lbs+ [1800] kg+ NO. OF SHIPPING SECTIONS 1 DRAWN BY: JLM