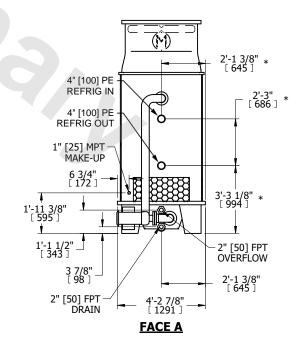

## NOTES:

- 1. (M)- FAN MOTOR LOCATION
- 2. MPT DENOTES MALE PIPE THREAD FPT DENOTES FEMALE PIPE THREAD BFW DENOTES BEVELED FOR WELDING GVD DENOTES GROOVED FLG DENOTES FLANGE PE DENOTES PLAIN END
- 3. +UNIT WEIGHT DOES NOT INCLUDE ACCESSORIES (SEE ACCESSORY DRAWINGS)
- 4. MAKE-UP WATER PRESSURE 20 psi [137 kPa] MIN, 50 psi [344 kPa] MAX
- 5. PIPEWORK MUST NOT BE SUPPORTED OFF UNIT
- 6.\*-APPROXIMATE DIMENSIONS DO NOT USE FOR PRE-FARBRICATION OF CONNECTING PIPING
- 7. DIMENSIONS LISTED AS FOLLOWS: ENGLISH FT-IN [METRIC] MM

SHIPPING WEIGHT 3960 lbs+ [1800] kg+ OPERATING WEIGHT 4980 lbs+ [2260] kg+ HEAVIEST SECTION WEIGHT 3960 lbs+ [1800] kg+ NO. OF SHIPPING SECTIONS 1 DRAWN BY: JLM