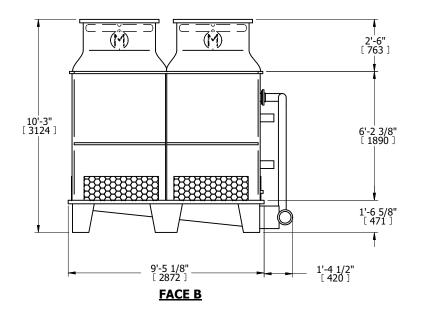

## NOTES:

- 1. (M)- FAN MOTOR LOCATION
- 2. MPT DENOTES MALE PIPE THREAD FPT DENOTES FEMALE PIPE THREAD BFW DENOTES BEVELED FOR WELDING GVD DENOTES GROOVED FLG DENOTES FLANGE PE DENOTES PLAIN END
- 3. +UNIT WEIGHT DOES NOT INCLUDE ACCESSORIES (SEE ACCESSORY DRAWINGS)
- 4. MAKE-UP WATER PRESSURE 20 psi [137 kPa] MIN, 50 psi [344 kPa] MAX
- 5. PIPEWORK MUST NOT BE SUPPORTED OFF UNIT
- 6.\*-APPROXIMATE DIMENSIONS DO NOT USE FOR PRE-FARBRICATION OF CONNECTING PIPING
- 7. DIMENSIONS LISTED AS FOLLOWS: ENGLISH FT-IN [METRIC] MM

SHIPPING WEIGHT 3960 lbs+ [1800] kg+ OPERATING WEIGHT 4980 lbs+ [2260] kg+ HEAVIEST SECTION WEIGHT 3960 lbs+ [1800] kg+ NO. OF SHIPPING SECTIONS 1 DRAWN BY: JLM