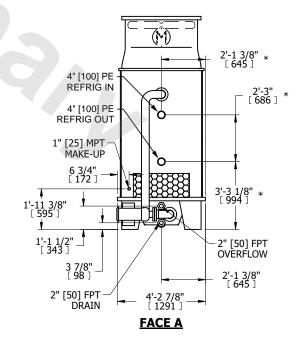

## NOTES:

- 1. (M)- FAN MOTOR LOCATION
- 2. MPT DENOTES MALE PIPE THREAD FPT DENOTES FEMALE PIPE THREAD BFW DENOTES BEVELED FOR WELDING GVD DENOTES GROOVED FLG DENOTES FLANGE PE DENOTES PLAIN END
- 3. +UNIT WEIGHT DOES NOT INCLUDE ACCESSORIES (SEE ACCESSORY DRAWINGS)
- 4. MAKE-UP WATER PRESSURE 20 psi [137 kPa] MIN, 50 psi [344 kPa] MAX
- 5. PIPEWORK MUST NOT BE SUPPORTED OFF UNIT
- 6.\*-APPROXIMATE DIMENSIONS DO NOT USE FOR PRE-FARBRICATION OF CONNECTING PIPING
- 7. DIMENSIONS LISTED AS FOLLOWS: ENGLISH FT-IN [METRIC] MM