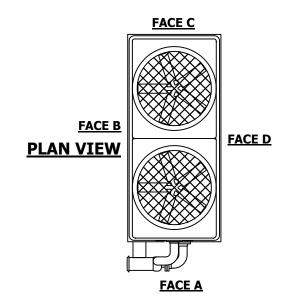

## NOTES:

- 1. (M)- FAN MOTOR LOCATION
- 2. MPT DENOTES MALE PIPE THREAD
  FPT DENOTES FEMALE PIPE THREAD
  BFW DENOTES BEVELED FOR WELDING
  GVD DENOTES GROOVED
  FLG DENOTES FLANGE
  PE DENOTES PLAIN END
- 3. +UNIT WEIGHT DOES NOT INCLUDE ACCESSORIES (SEE ACCESSORY DRAWINGS)
- 4. MAKE-UP WATER PRESSURE 20 psi [137 kPa] MIN, 50 psi [344 kPa] MAX
- 5. PIPEWORK MUST NOT BE SUPPORTED OFF UNIT
- 6.\*-APPROXIMATE DIMENSIONS DO NOT USE FOR PRE-FARBRICATION OF CONNECTING PIPING
- 7. DIMENSIONS LISTED AS FOLLOWS: ENGLISH FT-IN [METRIC] MM