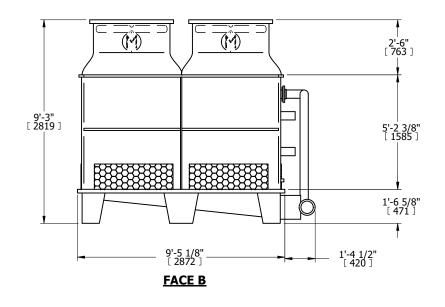

## NOTES:

- 1. (M)- FAN MOTOR LOCATION
- 2. MPT DENOTES MALE PIPE THREAD
  FPT DENOTES FEMALE PIPE THREAD
  BFW DENOTES BEVELED FOR WELDING
  GVD DENOTES GROOVED
  FLG DENOTES FLANGE
  PE DENOTES PLAIN END
- 3. +UNIT WEIGHT DOES NOT INCLUDE ACCESSORIES (SEE ACCESSORY DRAWINGS)
- 4. MAKE-UP WATER PRESSURE 20 psi [137 kPa] MIN, 50 psi [344 kPa] MAX
- 5. PIPEWORK MUST NOT BE SUPPORTED OFF UNIT
- 6.\*-APPROXIMATE DIMENSIONS DO NOT USE FOR PRE-FARBRICATION OF CONNECTING PIPING
- 7. DIMENSIONS LISTED AS FOLLOWS: ENGLISH FT-IN [METRIC] MM