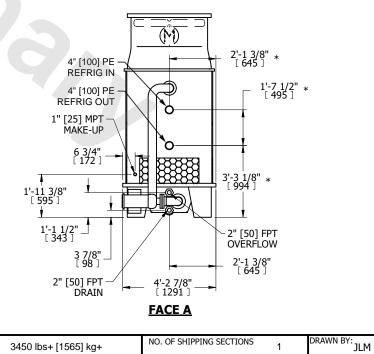

## NOTES:

- 1. (M)- FAN MOTOR LOCATION
- 2. MPT DENOTES MALE PIPE THREAD
  FPT DENOTES FEMALE PIPE THREAD
  BFW DENOTES BEVELED FOR WELDING
  GVD DENOTES GROOVED
  FLG DENOTES FLANGE
  PE DENOTES PLAIN END
- 3. +UNIT WEIGHT DOES NOT INCLUDE ACCESSORIES (SEE ACCESSORY DRAWINGS)
- 4. MAKE-UP WATER PRESSURE 20 psi [137 kPa] MIN, 50 psi [344 kPa] MAX
- 5. PIPEWORK MUST NOT BE SUPPORTED OFF UNIT
- 6.\*-APPROXIMATE DIMENSIONS DO NOT USE FOR PRE-FARBRICATION OF CONNECTING PIPING
- 7. DIMENSIONS LISTED AS FOLLOWS: ENGLISH FT-IN [METRIC] MM

| SHIPPING<br>WEIGHT | 3450 lbs+ [1565] kg+ | OPERATING<br>WEIGHT | 4450 lbs+ [2020] kg+ | HEAVIEST SECTION<br>WEIGHT | 3450 lbs+ [1565] kg+ | NO. OF SHIPPING SECTIONS |
|--------------------|----------------------|---------------------|----------------------|----------------------------|----------------------|--------------------------|
|--------------------|----------------------|---------------------|----------------------|----------------------------|----------------------|--------------------------|