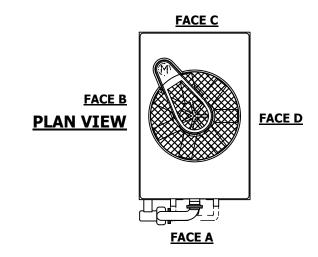

## NOTES:

- 1. (M)- FAN MOTOR LOCATION
- 2. MPT DENOTES MALE PIPE THREAD
  FPT DENOTES FEMALE PIPE THREAD
  BFW DENOTES BEVELED FOR WELDING
  GVD DENOTES GROOVED
  FLG DENOTES FLANGE
  PE DENOTES PLAIN END
- 3. +UNIT WEIGHT DOES NOT INCLUDE ACCESSORIES (SEE ACCESSORY DRAWINGS)
- 4. MAKE-UP WATER PRESSURE 20 psi [137 kPa] MIN, 50 psi [344 kPa] MAX
- 5. PIPEWORK MUST NOT BE SUPPORTED OFF UNIT
- 6. \*-APPROXIMATE DIMENSIONS DO NOT USE FOR PRE-FABRICATION OF CONNECTING PIPING
- SERIES FLOW PIPING AND AUX CROSSOVER DRAIN BY OTHERS.
- 8. DIMENSIONS LISTED AS FOLLOWS: ENGLISH FT-IN [METRIC] MM