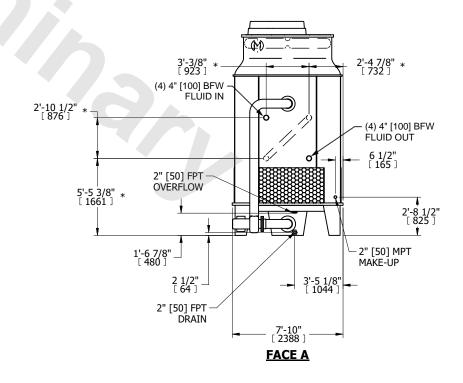

## NOTES:

- 1. (M)- FAN MOTOR LOCATION
- 2. MPT DENOTES MALE PIPE THREAD
  FPT DENOTES FEMALE PIPE THREAD
  BFW DENOTES BEVELED FOR WELDING
  GVD DENOTES GROOVED
  FLG DENOTES FLANGE
  PE DENOTES PLAIN END
- 3. +UNIT WEIGHT DOES NOT INCLUDE ACCESSORIES (SEE ACCESSORY DRAWINGS)
- 4. MAKE-UP WATER PRESSURE 20 psi [137 kPa] MIN, 50 psi [344 kPa] MAX
- 5. PIPEWORK MUST NOT BE SUPPORTED OFF UNIT
- 6. \*-APPROXIMATE DIMENSIONS DO NOT USE FOR PRE-FABRICATION OF CONNECTING PIPING
- SERIES FLOW PIPING AND AUX CROSSOVER DRAIN BY OTHERS.
- 8. DIMENSIONS LISTED AS FOLLOWS: ENGLISH FT-IN [METRIC] MM