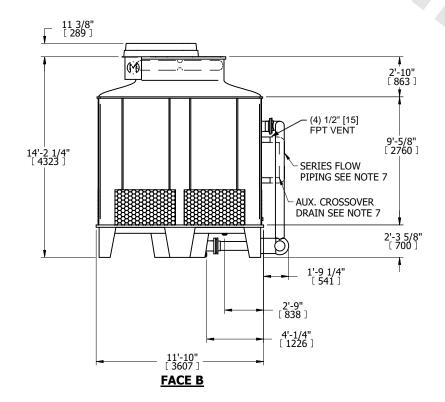

## NOTES:

- 1. (M)- FAN MOTOR LOCATION
- 2. MPT DENOTES MALE PIPE THREAD
  FPT DENOTES FEMALE PIPE THREAD
  BFW DENOTES BEVELED FOR WELDING
  GVD DENOTES GROOVED
  FLG DENOTES FLANGE
  PE DENOTES PLAIN END
- 3. +UNIT WEIGHT DOES NOT INCLUDE ACCESSORIES (SEE ACCESSORY DRAWINGS)
- 4. MAKE-UP WATER PRESSURE 20 psi [137 kPa] MIN, 50 psi [344 kPa] MAX
- 5. PIPEWORK MUST NOT BE SUPPORTED OFF UNIT
- 6. \*-APPROXIMATE DIMENSIONS DO NOT USE FOR PRE-FABRICATION OF CONNECTING PIPING
- SERIES FLOW PIPING AND AUX CROSSOVER DRAIN BY OTHERS.
- 8. DIMENSIONS LISTED AS FOLLOWS: ENGLISH FT-IN [METRIC] MM