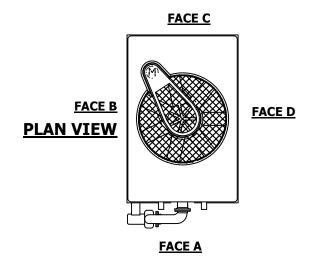

## NOTES:

- 1. (M)- FAN MOTOR LOCATION
- 2. MPT DENOTES MALE PIPE THREAD
  FPT DENOTES FEMALE PIPE THREAD
  BFW DENOTES BEVELED FOR WELDING
  GVD DENOTES GROOVED
  FLG DENOTES FLANGE
  PE DENOTES PLAIN END
- 3. +UNIT WEIGHT DOES NOT INCLUDE ACCESSORIES (SEE ACCESSORY DRAWINGS)
- 4. MAKE-UP WATER PRESSURE 20 psi [137 kPa] MIN, 50 psi [344 kPa] MAX
- 5. PIPEWORK MUST NOT BE SUPPORTED OFF UNIT
- 6. \*-APPROXIMATE DIMENSIONS DO NOT USE FOR PRE-FABRICATION OF CONNECTING PIPING
- 7. DIMENSIONS LISTED AS FOLLOWS: ENGLISH FT-IN [METRIC] [mm]