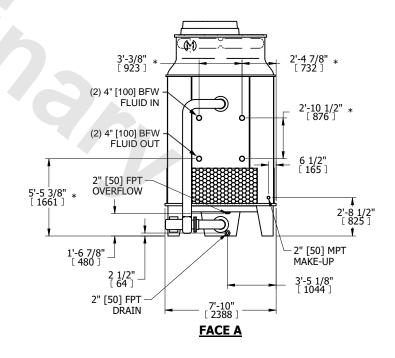

## NOTES:

- 1. (M)- FAN MOTOR LOCATION
- 2. MPT DENOTES MALE PIPE THREAD
  FPT DENOTES FEMALE PIPE THREAD
  BFW DENOTES BEVELED FOR WELDING
  GVD DENOTES GROOVED
  FLG DENOTES FLANGE
  PE DENOTES PLAIN END
- 3. +UNIT WEIGHT DOES NOT INCLUDE ACCESSORIES (SEE ACCESSORY DRAWINGS)
- 4. MAKE-UP WATER PRESSURE 20 psi [137 kPa] MIN, 50 psi [344 kPa] MAX
- 5. PIPEWORK MUST NOT BE SUPPORTED OFF UNIT
- 6. \*-APPROXIMATE DIMENSIONS DO NOT USE FOR PRE-FABRICATION OF CONNECTING PIPING
- 7. DIMENSIONS LISTED AS FOLLOWS: ENGLISH FT-IN [METRIC] [mm]