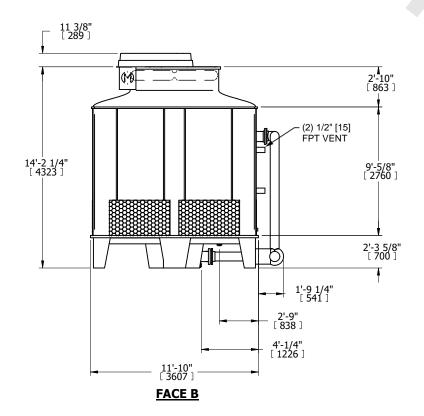

## NOTES:

- 1. (M)- FAN MOTOR LOCATION
- 2. MPT DENOTES MALE PIPE THREAD
  FPT DENOTES FEMALE PIPE THREAD
  BFW DENOTES BEVELED FOR WELDING
  GVD DENOTES GROOVED
  FLG DENOTES FLANGE
  PE DENOTES PLAIN END
- 3. +UNIT WEIGHT DOES NOT INCLUDE ACCESSORIES (SEE ACCESSORY DRAWINGS)
- 4. MAKE-UP WATER PRESSURE 20 psi [137 kPa] MIN, 50 psi [344 kPa] MAX
- 5. PIPEWORK MUST NOT BE SUPPORTED OFF UNIT
- 6. \*-APPROXIMATE DIMENSIONS DO NOT USE FOR PRE-FABRICATION OF CONNECTING PIPING
- 7. DIMENSIONS LISTED AS FOLLOWS: ENGLISH FT-IN [METRIC] [mm]