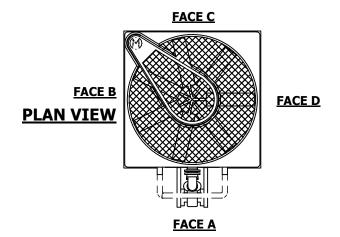

|
|---------|-----------------------|-----------|
| MODEL # | MTW 10-3G10-Z         | SCALE NTS |



DWG. # MW101006-DRB-SF REV. 
SERIAL # DATE 5/18/2024

## NOTES:

- 1. (M)- FAN MOTOR LOCATION
- 2. MPT DENOTES MALE PIPE THREAD
  FPT DENOTES FEMALE PIPE THREAD
  BFW DENOTES BEVELED FOR WELDING
  GVD DENOTES GROOVED
  FLG DENOTES FLANGE
  PE DENOTES PLAIN END
- 3. +UNIT WEIGHT DOES NOT INCLUDE ACCESSORIES (SEE ACCESSORY DRAWINGS)
- 4. MAKE-UP WATER PRESSURE 20 psi [137 kPa] MIN, 50 psi [344 kPa] MAX
- 5. PIPEWORK MUST NOT BE SUPPORTED OFF UNIT
- 6. \*-APPROXIMATE DIMENSIONS DO NOT USE FOR PRE-FABRICATION OF CONNECTING PIPING
- SERIES FLOW PIPING AND AUX. CROSSOVER DRAIN BY OTHERS.
- 8. DIMENSIONS LISTED AS FOLLOWS: ENGLISH FT-IN [METRIC] MM

14'-10 1/2" [ 4534 ]

1'-0" [ 304 ]







9'-9 3/4' [ 2991 ]

**FACE B**