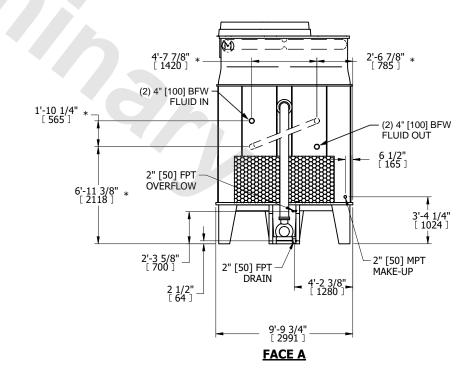

## NOTES:

- 1. (M)- FAN MOTOR LOCATION
- 2. MPT DENOTES MALE PIPE THREAD
  FPT DENOTES FEMALE PIPE THREAD
  BFW DENOTES BEVELED FOR WELDING
  GVD DENOTES GROOVED
  FLG DENOTES FLANGE
  PE DENOTES PLAIN END
- 3. +UNIT WEIGHT DOES NOT INCLUDE ACCESSORIES (SEE ACCESSORY DRAWINGS)
- 4. MAKE-UP WATER PRESSURE 20 psi [137 kPa] MIN, 50 psi [344 kPa] MAX
- 5. PIPEWORK MUST NOT BE SUPPORTED OFF UNIT
- 6. \*-APPROXIMATE DIMENSIONS DO NOT USE FOR PRE-FABRICATION OF CONNECTING PIPING
- SERIES FLOW PIPING AND AUX. CROSSOVER DRAIN BY OTHERS.
- 8. DIMENSIONS LISTED AS FOLLOWS: ENGLISH FT-IN [METRIC] MM