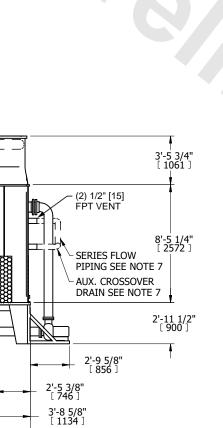

## NOTES:

- 1. (M)- FAN MOTOR LOCATION
- 2. MPT DENOTES MALE PIPE THREAD
  FPT DENOTES FEMALE PIPE THREAD
  BFW DENOTES BEVELED FOR WELDING
  GVD DENOTES GROOVED
  FLG DENOTES FLANGE
  PE DENOTES PLAIN END
- 3. +UNIT WEIGHT DOES NOT INCLUDE ACCESSORIES (SEE ACCESSORY DRAWINGS)
- 4. MAKE-UP WATER PRESSURE 20 psi [137 kPa] MIN, 50 psi [344 kPa] MAX
- 5. PIPEWORK MUST NOT BE SUPPORTED OFF UNIT
- 6. \*-APPROXIMATE DIMENSIONS DO NOT USE FOR PRE-FABRICATION OF CONNECTING PIPING
- SERIES FLOW PIPING AND AUX. CROSSOVER DRAIN BY OTHERS.
- 8. DIMENSIONS LISTED AS FOLLOWS: ENGLISH FT-IN [METRIC] MM