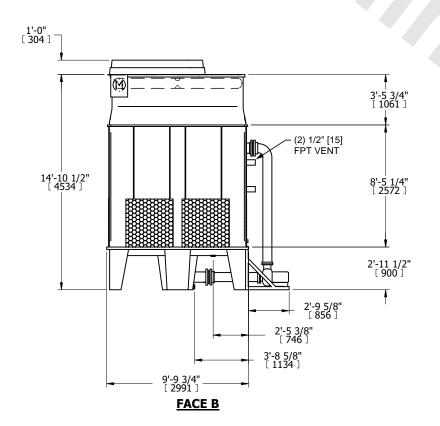

## NOTES:

- 1. (M)- FAN MOTOR LOCATION
- 2. MPT DENOTES MALE PIPE THREAD
  FPT DENOTES FEMALE PIPE THREAD
  BFW DENOTES BEVELED FOR WELDING
  GVD DENOTES GROOVED
  FLG DENOTES FLANGE
  PE DENOTES PLAIN END
- 3. +UNIT WEIGHT DOES NOT INCLUDE ACCESSORIES (SEE ACCESSORY DRAWINGS)
- 4. MAKE-UP WATER PRESSURE 20 psi [137 kPa] MIN, 50 psi [344 kPa] MAX
- 5. PIPEWORK MUST NOT BE SUPPORTED OFF UNIT
- 6.\*-APPROXIMATE DIMENSIONS DO NOT USE FOR PRE-FARBRICATION OF CONNECTING PIPING
- 7. DIMENSIONS LISTED AS FOLLOWS: ENGLISH FT-IN [METRIC] MM