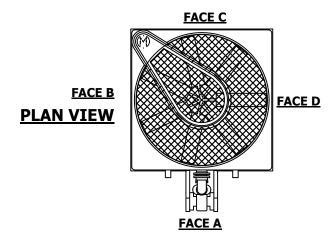

## NOTES:

- 1. (M)- FAN MOTOR LOCATION
- 2. MPT DENOTES MALE PIPE THREAD
  FPT DENOTES FEMALE PIPE THREAD
  BFW DENOTES BEVELED FOR WELDING
  GVD DENOTES GROOVED
  FLG DENOTES FLANGE
  PE DENOTES PLAIN END
- 3. +UNIT WEIGHT DOES NOT INCLUDE ACCESSORIES (SEE ACCESSORY DRAWINGS)
- 4. MAKE-UP WATER PRESSURE 20 psi [137 kPa] MIN, 50 psi [344 kPa] MAX
- 5. PIPEWORK MUST NOT BE SUPPORTED OFF UNIT
- 6.\*-APPROXIMATE DIMENSIONS DO NOT USE FOR PRE-FARBRICATION OF CONNECTING PIPING
- 7. DIMENSIONS LISTED AS FOLLOWS: ENGLISH FT-IN [METRIC] MM