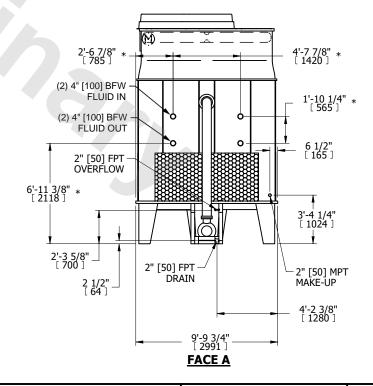

## NOTES:

- 1. (M)- FAN MOTOR LOCATION
- 2. MPT DENOTES MALE PIPE THREAD
  FPT DENOTES FEMALE PIPE THREAD
  BFW DENOTES BEVELED FOR WELDING
  GVD DENOTES GROOVED
  FLG DENOTES FLANGE
  PE DENOTES PLAIN END
- 3. +UNIT WEIGHT DOES NOT INCLUDE ACCESSORIES (SEE ACCESSORY DRAWINGS)
- 4. MAKE-UP WATER PRESSURE 20 psi [137 kPa] MIN, 50 psi [344 kPa] MAX
- 5. PIPEWORK MUST NOT BE SUPPORTED OFF UNIT
- 6.\*-APPROXIMATE DIMENSIONS DO NOT USE FOR PRE-FARBRICATION OF CONNECTING PIPING
- 7. DIMENSIONS LISTED AS FOLLOWS: ENGLISH FT-IN [METRIC] MM