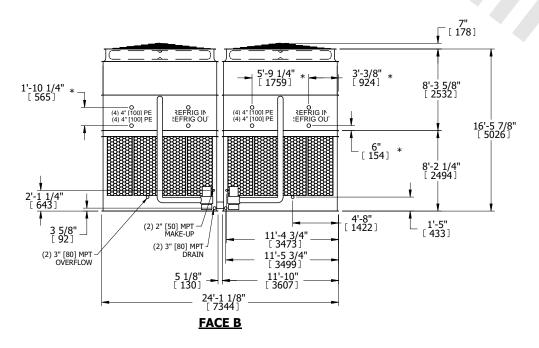

## NOTES:

- 1. (M)- FAN MOTOR LOCATION
- 2. HÉAVIEST SECTION IS UPPER SECTION
- 3. MPT DENOTES MALE PIPE THREAD
  FPT DENOTES FEMALE PIPE THREAD
  BFW DENOTES BEVELED FOR WELDING
  GVD DENOTES GROOVED
  FLG DENOTES FLANGE
  PE DENOTES PLAIN END
- 4. +UNIT WEIGHT DOES NOT INCLUDE ACCESSORIES (SEE ACCESSORY DRAWINGS)
- 5. MAKE-UP WATER PRESSURE 20 psi MIN [137 kPa], 50 psi MAX [344 kPa]
- 6. \*-APPROXIMATE DIMENSIONS DO NOT USE FOR PRE-FABRICATION OF CONNECTING PIPING
- 7. 3/4" [19mm] DIA. MOUNTING HOLES. REFER TO RECOMMENDED STEEL SUPPORT DRAWING.
- 8. DIMENSIONS LISTED AS FOLLOWS: ENGLISH FT-IN METRIC [mm]

OPERATING WEIGHT

54220 lbs+ [24595] kg+

HEAVIEST SECTION WEIGHT

16260 lbs+ [7380] kg+

NO. OF SHIPPING SECTIONS

DRAWN BY: SLR