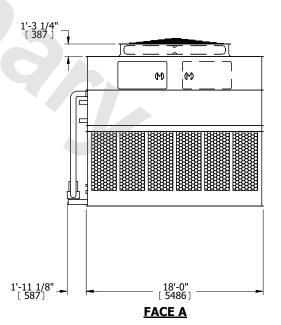

## NOTES:

- 1. (M)- FAN MOTOR LOCATION
- 2. HÉAVIEST SECTION IS UPPER SECTION
- 3. MPT DENOTES MALE PIPE THREAD
  FPT DENOTES FEMALE PIPE THREAD
  BFW DENOTES BEVELED FOR WELDING
  GVD DENOTES GROOVED
  FLG DENOTES FLANGE
  PE DENOTES PLAIN END
- 4. +UNIT WEIGHT DOES NOT INCLUDE ACCESSORIES (SEE ACCESSORY DRAWINGS)
- 5. MAKE-UP WATER PRESSURE 20 psi MIN [137 kPa], 50 psi MAX [344 kPa]
- 6. \*-APPROXIMATE DIMENSIONS DO NOT USE FOR PRE-FABRICATION OF CONNECTING PIPING
- 7. 3/4" [19mm] DIA. MOUNTING HOLES. REFER TO RECOMMENDED STEEL SUPPORT DRAWING.
- 8. DIMENSIONS LISTED AS FOLLOWS: ENGLISH FT-IN METRIC [mm]