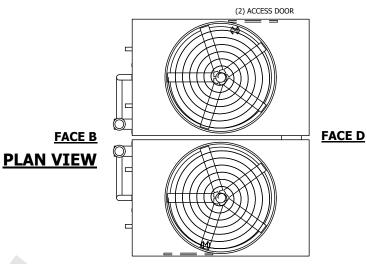

## NOTES:

- 1. (M)- FAN MOTOR LOCATION
- 2. HÉAVIEST SECTION IS UPPER SECTION
- 3. MPT DENOTES MALE PIPE THREAD
  FPT DENOTES FEMALE PIPE THREAD
  BFW DENOTES BEVELED FOR WELDING
  GVD DENOTES GROOVED
  FLG DENOTES FLANGE
  PE DENOTES PLAIN END
- 4. +UNIT WEIGHT DOES NOT INCLUDE ACCESSORIES (SEE ACCESSORY DRAWINGS)
- 5. MAKE-UP WATER PRESSURE 20 psi MIN [137 kPa], 50 psi MAX [344 kPa]
- 6. \*-APPROXIMATE DIMENSIONS DO NOT USE FOR PRE-FABRICATION OF CONNECTING PIPING
- 7. 3/4" [19mm] DIA. MOUNTING HOLES. REFER TO RECOMMENDED STEEL SUPPORT DRAWING.
- 8. DIMENSIONS LISTED AS FOLLOWS: ENGLISH FT-IN METRIC [mm]