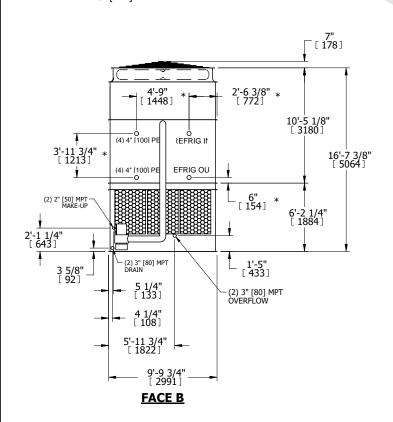

- 1. (M)- FAN MOTOR LOCATION
- 2. HÉAVIEST SECTION IS UPPER SECTION
- 3. MPT DENOTES MALE PIPE THREAD
  FPT DENOTES FEMALE PIPE THREAD
  BFW DENOTES BEVELED FOR WELDING
  GVD DENOTES GROOVED
  FLG DENOTES FLANGE
  PE DENOTES PLAIN END
- 4. +UNIT WEIGHT DOES NOT INCLUDE ACCESSORIES (SEE ACCESSORY DRAWINGS)
- 5. MAKE-UP WATER PRESSURE 20 psi MIN [137 kPa], 50 psi MAX [344 kPa]
- 6. \*-APPROXIMATE DIMENSIONS DO NOT USE FOR PRE-FABRICATION OF CONNECTING PIPING
- 7. 3/4" [19mm] DIA. MOUNTING HOLES. REFER TO RECOMMENDED STEEL SUPPORT DRAWING.
- 8. DIMENSIONS LISTED AS FOLLOWS: ENGLISH FT-IN METRIC [mm]