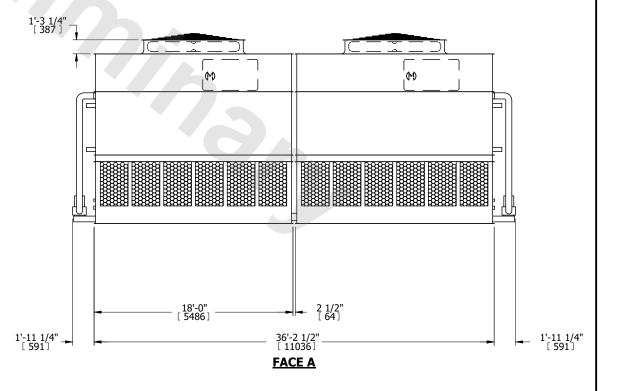

- 1. (M)- FAN MOTOR LOCATION
- 2. HÉAVIEST SECTION IS UPPER SECTION
- 3. MPT DENOTES MALE PIPE THREAD
  FPT DENOTES FEMALE PIPE THREAD
  BFW DENOTES BEVELED FOR WELDING
  GVD DENOTES GROOVED
  FLG DENOTES FLANGE
  PE DENOTES PLAIN END
- 4. +UNIT WEIGHT DOES NOT INCLUDE ACCESSORIES (SEE ACCESSORY DRAWINGS)
- 5. MAKE-UP WATER PRESSURE 20 psi MIN [137 kPa], 50 psi MAX [344 kPa]
- 6. \*-APPROXIMATE DIMENSIONS DO NOT USE FOR PRE-FABRICATION OF CONNECTING PIPING
- 7. 3/4" [19mm] DIA. MOUNTING HOLES. REFER TO RECOMMENDED STEEL SUPPORT DRAWING.
- 8. DIMENSIONS LISTED AS FOLLOWS: ENGLISH FT-IN METRIC [mm]