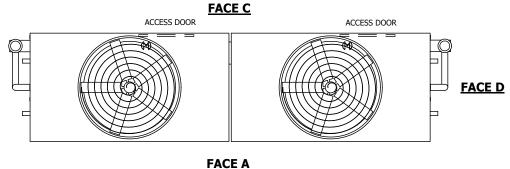

- 1. (M)- FAN MOTOR LOCATION
- 2. HÉAVIEST SECTION IS UPPER SECTION
- 3. MPT DENOTES MALE PIPE THREAD
  FPT DENOTES FEMALE PIPE THREAD
  BFW DENOTES BEVELED FOR WELDING
  GVD DENOTES GROOVED
  FLG DENOTES FLANGE
  PE DENOTES PLAIN END
- 4. +UNIT WEIGHT DOES NOT INCLUDE ACCESSORIES (SEE ACCESSORY DRAWINGS)
- 5. MAKE-UP WATER PRESSURE 20 psi MIN [137 kPa], 50 psi MAX [344 kPa]
- 6. \*-APPROXIMATE DIMENSIONS DO NOT USE FOR PRE-FABRICATION OF CONNECTING PIPING
- 7. 3/4" [19mm] DIA. MOUNTING HOLES. REFER TO RECOMMENDED STEEL SUPPORT DRAWING.
- 8. DIMENSIONS LISTED AS FOLLOWS: ENGLISH FT-IN METRIC [mm]