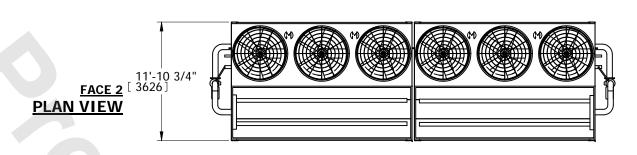

## NOTES:

- 1. (M)- FAN MOTOR LOCATION
- 2. HEAVIEST SECTION IS UPPER SECTION
- 3. MPT DENOTES MALE PIPE THREAD FPT DENOTES FEMALE PIPE THREAD BFW DENOTES BEVELED FOR WELDING GVD DENOTES GROOVED
- 4. +UNIT WEIGHT DOES NOT INCLUDE ACCESSORIES (SEE ACCESSORY DRAWINGS)
- 5. MAKE-UP WATER PRESSURE 20 psi MIN [137 kPa], 50 psi MAX [344 kPa] 6. 3/4" DIA. MOUNTING HOLES. REFER TO
- 6. 3/4" DIA. MOUNTING HOLES. REFER TO RECOMMENDED STEEL SUPPORT DRAWING.
- 7. \*- APPROXIMATE DIMENSIONS DO NOT USE FOR PRE-FABRICATION OF CONNECTION PIPING.
- 8. \*\*-UNITS WITH 20HP PER FAN REQUIRE A TALLER FAN CYLINDER, ADD 5" TO THESE DIMENSIONS.
- 9. DIMENSIONS LISTED AS FOLLOWS: ENGLISH IN [METRIC] [mm]