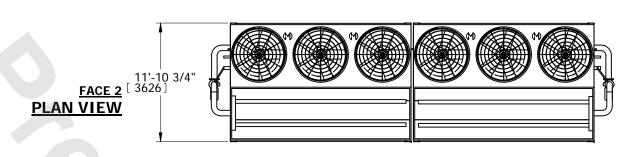

## NOTES:

- 1. (M)- FAN MOTOR LOCATION
- 2. HEAVIEST SECTION IS UPPER SECTION
- 3. MPT DENOTES MALE PIPE THREAD FPT DENOTES FEMALE PIPE THREAD BFW DENOTES BEVELED FOR WELDING GVD DENOTES GROOVED
- 4. +UNIT WEIGHT DOES NOT INCLUDE ACCESSORIES (SEE ACCESSORY DRAWINGS)
- 5. MAKE-UP WATER PRESSURE 20 psi MIN [137 kPa], 50 psi MAX [344 kPa] 6. 3/4" DIA. MOUNTING HOLES. REFER TO
- 6. 3/4" DIA. MOUNTING HOLES. REFER TO RECOMMENDED STEEL SUPPORT DRAWING.
- 7. \*- APPROXIMATE DIMENSIONS DO NOT USE FOR PRE-FABRICATION OF CONNECTION PIPING.
- 8. \*\*-UNITS WITH 20HP PER FAN REQUIRE A TALLER FAN CYLINDER, ADD 5" TO THESE DIMENSIONS.
- 9. DIMENSIONS LISTED AS FOLLOWS: ENGLISH IN [METRIC] [mm]

FACE 1