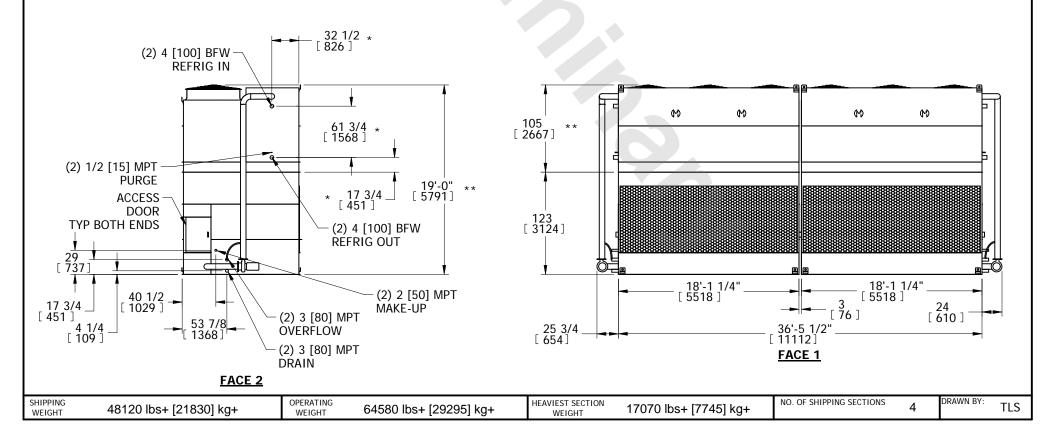

## NOTES:

- 1. (M)- FAN MOTOR LOCATION
- 2. HEAVIEST SECTION IS UPPER SECTION
- 3. MPT DENOTES MALE PIPE THREAD FPT DENOTES FEMALE PIPE THREAD BFW DENOTES BEVELED FOR WELDING GVD DENOTES GROOVED
- 4. +UNIT WEIGHT DOES NOT INCLUDE ACCESSORIES (SEE ACCESSORY DRAWINGS)
- 5. MAKE-UP WATER PRESSURE 20 psi MIN [137 kPa], 50 psi MAX [344 kPa] 6. 3/4" DIA. MOUNTING HOLES. REFER TO
- 6. 3/4" DIA. MOUNTING HOLES. REFER TO RECOMMENDED STEEL SUPPORT DRAWING.
- 7. \*- APPROXIMATE DIMENSIONS DO NOT USE FOR PRE-FABRICATION OF CONNECTION PIPING.
- 8. \*\*-UNITS WITH 20HP PER FAN REQUIRE A TALLER FAN CYLINDER, ADD 5" TO THESE DIMENSIONS.
- 9. DIMENSIONS LISTED AS FOLLOWS: ENGLISH IN [METRIC] [mm]

FACE 1