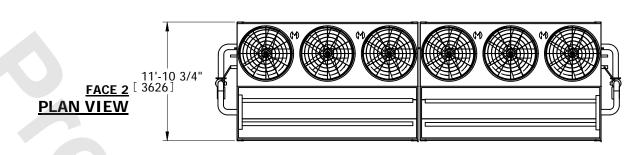

## NOTES:

- 1. (M)- FAN MOTOR LOCATION
- 2. HEAVIEST SECTION IS UPPER SECTION
- 3. MPT DENOTES MALE PIPE THREAD FPT DENOTES FEMALE PIPE THREAD BFW DENOTES BEVELED FOR WELDING GVD DENOTES GROOVED
- 4. +UNIT WEIGHT DOES NOT INCLUDE ACCESSORIES (SEE ACCESSORY DRAWINGS)
- 5. MAKE-UP WATER PRESSURE 20 psi MIN [137 kPa], 50 psi MAX [344 kPa] 6. 3/4" DIA. MOUNTING HOLES. REFER TO
- 6. 3/4" DIA. MOUNTING HOLES. REFER TO RECOMMENDED STEEL SUPPORT DRAWING.
- 7. \*- APPROXIMATE DIMENSIONS DO NOT USE FOR PRE-FABRICATION OF CONNECTION PIPING.
- 8. \*\*-UNITS WITH 20HP PER FAN REQUIRE A TALLER FAN CYLINDER, ADD 5" TO THESE DIMENSIONS.
- 9. DIMENSIONS LISTED AS FOLLOWS: ENGLISH IN [METRIC] [mm]