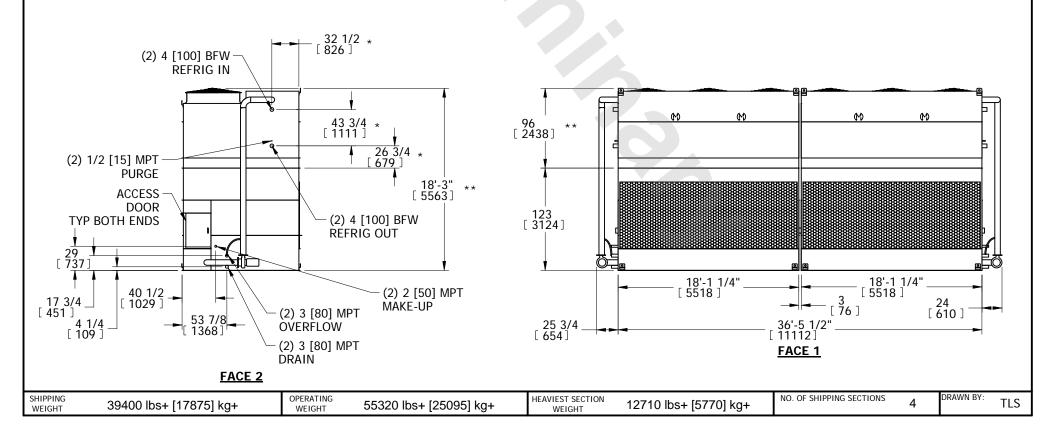

## NOTES:

- 1. (M)- FAN MOTOR LOCATION
- 2. HEAVIEST SECTION IS UPPER SECTION
- 3. MPT DENOTES MALE PIPE THREAD FPT DENOTES FEMALE PIPE THREAD BFW DENOTES BEVELED FOR WELDING GVD DENOTES GROOVED
- 4. +UNIT WEIGHT DOES NOT INCLUDE ACCESSORIES (SEE ACCESSORY DRAWINGS)
- 5. MAKE-UP WATER PRESSURE 20 psi MIN [137 kPa], 50 psi MAX [344 kPa] 6. 3/4" DIA. MOUNTING HOLES. REFER TO
- 6. 3/4" DIA. MOUNTING HOLES. REFER TO RECOMMENDED STEEL SUPPORT DRAWING.
- 7. \*- APPROXIMATE DIMENSIONS DO NOT USE FOR PRE-FABRICATION OF CONNECTION PIPING.
- 8. \*\*-UNITS WITH 20HP PER FAN REQUIRE A TALLER FAN CYLINDER, ADD 5" TO THESE DIMENSIONS.
- 9. DIMENSIONS LISTED AS FOLLOWS: ENGLISH IN [METRIC] [mm]

FACE 1