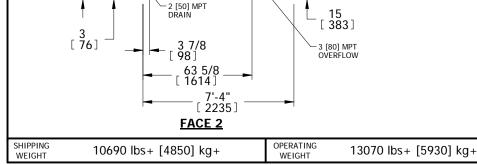

EVAPCO, INC. UNIT MODEL # REV. SERIAL # N.T.S CC2241208-DRC-ST **EVAPORATIVE CONDENSER** CATC-282 5/20/2024 NOTES: 1. (M)- FAN MOTOR LOCATION 2. HÉAVIEST SECTION IS PLENUM/CASING SECTION 3. MPT DENOTES MALE PIPE THREAD FPT DENOTES FEMALE PIPE THREAD ACCESS DOOR BFW DENOTES BEVELED FOR WELDING 4. +UNIT WEIGHT DOES NOT INCLUDE ACCESSORIES (SEE ACCESSORY DRAWINGS) 5. MAKE-UP WATER PRESSURE 20 psi MIN [137 kPa], 50 psi MAX [344 kPa] 6. \*-APPROXIMATE DIMENSIONS DO NOT USE 7'-4" [ 2235 ] FOR PRE-FABRICATION OF CONNECTING FACE 2 7. MAKE-UP IS LOCATED 4 3/4" FROM CONNECTION **PLAN VIEW** 11'-11 3/4" 3651] 21 3/8 **--** [ 543 ] FACE 1 55 1/8 [ 1400 ] 42 1/4 [ 1073 ] 22 7/8 <sub>\*</sub> [ 581 ]  $\Diamond$ (2) 4 [100] MPT REFRIG IN 27 [ 686] 44 1/2 [ 1130 ] [ 3667] 5 1/4 \* [ 135] REFRIG OUT (2) 4 [100] MPT 2 [50] MPT MAKE-UP 44 3/4 [ 1137] 23 1/4 [ 592]