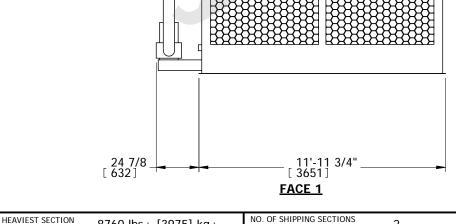

EVAPCO, INC. UNIT MODEL # REV. SERIAL # N.T.S CC2241208-DRC-ST **EVAPORATIVE CONDENSER** CATC-282 5/20/2024 NOTES: 1. (M)- FAN MOTOR LOCATION 2. HÉAVIEST SECTION IS PLENUM/CASING SECTION 3. MPT DENOTES MALE PIPE THREAD FPT DENOTES FEMALE PIPE THREAD ACCESS DOOR BFW DENOTES BEVELED FOR WELDING 4. +UNIT WEIGHT DOES NOT INCLUDE ACCESSORIES (SEE ACCESSORY DRAWINGS) 5. MAKE-UP WATER PRESSURE 20 psi MIN [137 kPa], 50 psi MAX [344 kPa] 6. \*-APPROXIMATE DIMENSIONS DO NOT USE 7'-4" [ 2235 ] FOR PRE-FABRICATION OF CONNECTING FACE 2 7. MAKE-UP IS LOCATED 4 3/4" FROM CONNECTION **PLAN VIEW** 11'-11 3/4" 3651] 21 3/8 **--** [ 543 ] FACE 1 55 1/8 [ 1400 ] 42 1/4 [ 1073 ] 22 7/8 <sub>\*</sub> [ 581 ]  $\Diamond$ (2) 4 [100] MPT REFRIG IN 27 [ 686] 44 1/2 [ 1130 ] [ 3667] 5 1/4 \* [ 135] REFRIG OUT (2) 4 [100] MPT 2 [50] MPT MAKE-UP 44 3/4 [ 1137] 23 1/4 [ 592]

2

8760 lbs+ [3975] kg+

WEIGHT