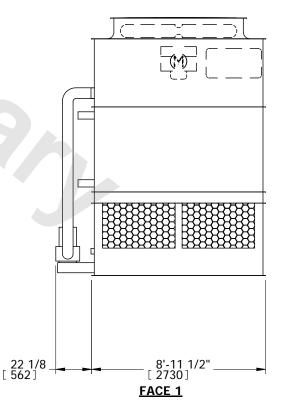

## NOTES:

- 1. (M)- FAN MOTOR LOCATION
- 2. HÉAVIEST SECTION IS PLENUM/CASING SECTION
- 3. MPT DENOTES MALE PIPE THREAD FPT DENOTES FEMALE PIPE THREAD BFW DENOTES BEVELED FOR WELDING
- 4. +UNIT WEIGHT DOES NOT INCLUDE ACCESSORIES (SEE ACCESSORY DRAWINGS)
- 5. MAKE-UP WATER PRESSURE 20 psi MIN [137 kPa], 50 psi MAX [344 kPa]
- 6. \*-APPROXIMATE DIMENSIONS DO NOT USE FOR PRE-FABRICATION OF CONNECTING PIPING
- 7. MAKE-UP IS LOCATED 4 3/4" FROM CONNECTION END.