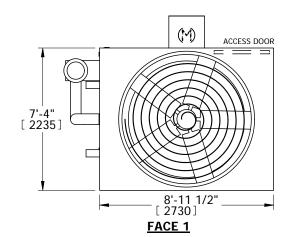

## NOTES:

- 1. (M)- FAN MOTOR LOCATION
- 2. HÉAVIEST SECTION IS PLENUM/CASING SECTION
- 3. MPT DENOTES MALE PIPE THREAD FPT DENOTES FEMALE PIPE THREAD BFW DENOTES BEVELED FOR WELDING
- 4. +UNIT WEIGHT DOES NOT INCLUDE ACCESSORIES (SEE ACCESSORY DRAWINGS)
- 5. MAKE-UP WATER PRESSURE 20 psi MIN [137 kPa], 50 psi MAX [344 kPa]
- 6. \*-APPROXIMATE DIMENSIONS DO NOT USE FOR PRE-FABRICATION OF CONNECTING PIPING
- 7. MAKE-UP IS LOCATED 4 3/4" FROM CONNECTION END.