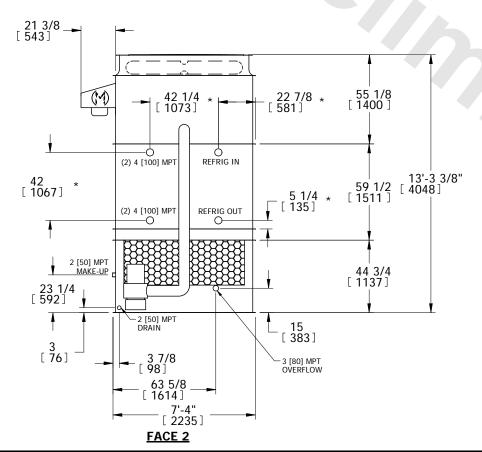

## NOTES:

- 1. (M)- FAN MOTOR LOCATION
- 2. HÉAVIEST SECTION IS PLENUM/CASING SECTION
- 3. MPT DENOTES MALE PIPE THREAD FPT DENOTES FEMALE PIPE THREAD BFW DENOTES BEVELED FOR WELDING
- 4. +UNIT WEIGHT DOES NOT INCLUDE ACCESSORIES (SEE ACCESSORY DRAWINGS)
- 5. MAKE-UP WATER PRESSURE 20 psi MIN [137 kPa], 50 psi MAX [344 kPa]
- 6. \*-APPROXIMATE DIMENSIONS DO NOT USE FOR PRE-FABRICATION OF CONNECTING PIPING
- 7. MAKE-UP IS LOCATED 4 3/4" FROM CONNECTION END.

FACE 2
PLAN VIEW

SHIPPING WEIGHT

10860 lbs+ [4925] kg+

OPERATING WEIGHT

12700 lbs+ [5760] kg+

HEAVIEST SECTION WEIGHT

9260 lbs+ [4200] kg+

NO. OF SHIPPING SECTIONS