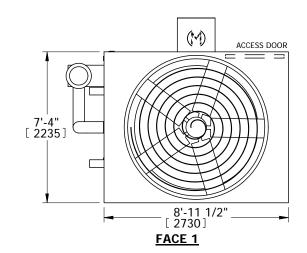

FACE 2
PLAN VIEW

SHIPPING WEIGHT

8700 lbs+ [3945] kg+

OPERATING WEIGHT

10380 lbs+ [4710] kg+

HEAVIEST SECTION WEIGHT

7100 lbs+ [3220] kg+

NO. OF SHIPPING SECTIONS