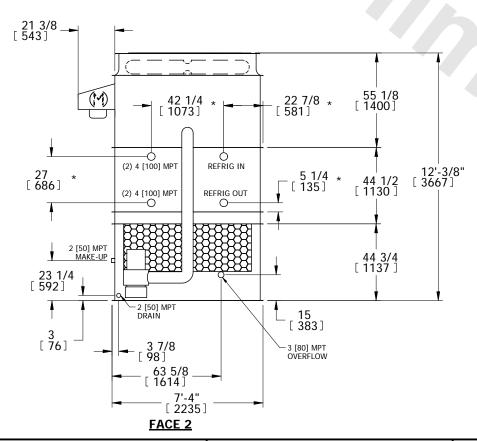

## NOTES:

- 1. (M)- FAN MOTOR LOCATION
- 2. HEAVIEST SECTION IS PLENUM/CASING SECTION
- 3. MPT DENOTES MALE PIPE THREAD FPT DENOTES FEMALE PIPE THREAD BFW DENOTES BEVELED FOR WELDING
- 4. +UNIT WEIGHT DOES NOT INCLUDE ACCESSORIES (SEE ACCESSORY DRAWINGS)
- 5. MAKE-UP WATER PRESSURE 20 psi MIN [137 kPa], 50 psi MAX [344 kPa]
- 6. \*-APPROXIMATE DIMENSIONS DO NOT USE FOR PRE-FABRICATION OF CONNECTING PIPING
- 7. MAKE-UP IS LOCATED 4 3/4" FROM CONNECTION END.

FACE 2
PLAN VIEW

SHIPPING WEIGHT

8700 lbs+ [3945] kg+

OPERATING WEIGHT

10380 lbs+ [4710] kg+

HEAVIEST SECTION WEIGHT

7100 lbs+ [3220] kg+

NO. OF SHIPPING SECTIONS