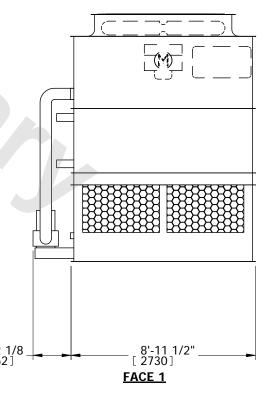

## NOTES:

- 1. (M)- FAN MOTOR LOCATION
- 2. HEAVIEST SECTION IS PLENUM/CASING SECTION
- 3. MPT DENOTES MALE PIPE THREAD FPT DENOTES FEMALE PIPE THREAD BFW DENOTES BEVELED FOR WELDING
- 4. +UNIT WEIGHT DOES NOT INCLUDE ACCESSORIES (SEE ACCESSORY DRAWINGS)
- 5. MAKE-UP WATER PRESSURE 20 psi MIN [137 kPa], 50 psi MAX [344 kPa]
- 6. \*-APPROXIMATE DIMENSIONS DO NOT USE FOR PRE-FABRICATION OF CONNECTING PIPING
- 7. MAKE-UP IS LOCATED 4 3/4" FROM CONNECTION END.

FACE 2
PLAN VIEW

SHIPPING WEIGHT

8700 lbs+ [3945] kg+

OPERATING WEIGHT

10380 lbs+ [4710] kg+

HEAVIEST SECTION WEIGHT

7100 lbs+ [3220] kg+

NO. OF SHIPPING SECTIONS