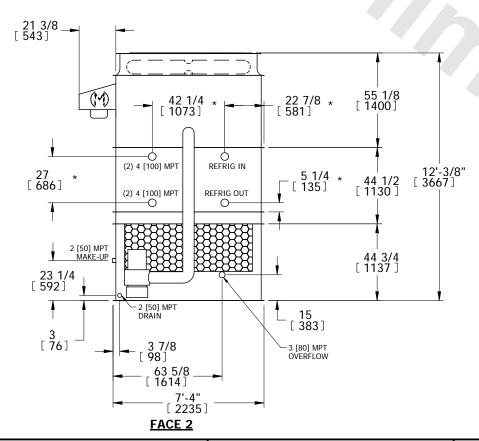

## NOTES:

- 1. (M)- FAN MOTOR LOCATION
- 2. HEAVIEST SECTION IS PLENUM/CASING SECTION
- 3. MPT DENOTES MALE PIPE THREAD FPT DENOTES FEMALE PIPE THREAD BFW DENOTES BEVELED FOR WELDING
- 4. +UNIT WEIGHT DOES NOT INCLUDE ACCESSORIES (SEE ACCESSORY DRAWINGS)
- 5. MAKE-UP WATER PRESSURE 20 psi MIN [137 kPa], 50 psi MAX [344 kPa]
- 6. \*-APPROXIMATE DIMENSIONS DO NOT USE FOR PRE-FABRICATION OF CONNECTING PIPING
- 7. MAKE-UP IS LOCATED 4 3/4" FROM CONNECTION END.

FACE 2
PLAN VIEW

SHIPPING WEIGHT

8700 lbs+ [3945] kg+

OPERATING WEIGHT

10380 lbs+ [4710] kg+

HEAVIEST SECTION WEIGHT

7100 lbs+ [3220] kg+

NO. OF SHIPPING SECTIONS