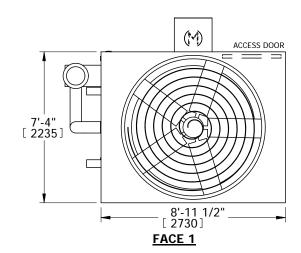

## NOTES:

- 1. (M)- FAN MOTOR LOCATION
- 2. HEAVIEST SECTION IS PLENUM/CASING SECTION
- 3. MPT DENOTES MALE PIPE THREAD FPT DENOTES FEMALE PIPE THREAD BFW DENOTES BEVELED FOR WELDING
- 4. +UNIT WEIGHT DOES NOT INCLUDE ACCESSORIES (SEE ACCESSORY DRAWINGS)
- 5. MAKE-UP WATER PRESSURE 20 psi MIN [137 kPa], 50 psi MAX [344 kPa]
- 6. \*-APPROXIMATE DIMENSIONS DO NOT USE FOR PRE-FABRICATION OF CONNECTING PIPING
- 7. MAKE-UP IS LOCATED 4 3/4" FROM CONNECTION END.

FACE 2
PLAN VIEW

SHIPPING WEIGHT

8700 lbs+ [3945] kg+

OPERATING WEIGHT

10380 lbs+ [4710] kg+

HEAVIEST SECTION WEIGHT

7100 lbs+ [3220] kg+

NO. OF SHIPPING SECTIONS