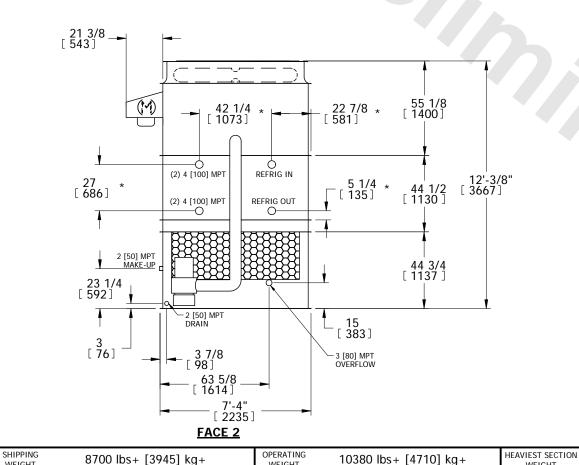

## EVAPCO, INC.

UNIT DATE MODEL # REV. SERIAL # N.T.S CC2240908-DRC-ST **EVAPORATIVE CONDENSER CATC-208** 5/6/2024

## NOTES:

WEIGHT

- 1. (M)- FAN MOTOR LOCATION
- 2. HÉAVIEST SECTION IS PLENUM/CASING SECTION
- 3. MPT DENOTES MALE PIPE THREAD FPT DENOTES FEMALE PIPE THREAD BFW DENOTES BEVELED FOR WELDING
- 4. +UNIT WEIGHT DOES NOT INCLUDE ACCESSORIES (SEE ACCESSORY DRAWINGS)
- 5. MAKE-UP WATER PRESSURE 20 psi MIN [137 kPa], 50 psi MAX [344 kPa]
- 6. \*-APPROXIMATE DIMENSIONS DO NOT USE FOR PRE-FABRICATION OF CONNECTING
- 7. MAKE-UP IS LOCATED 4 3/4" FROM CONNECTION