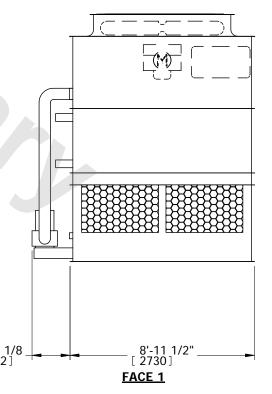

## EVAPCO, INC.

UNIT DATE MODEL # REV. SERIAL # N.T.S CC2240908-DRC-ST **EVAPORATIVE CONDENSER CATC-208** 5/6/2024

## NOTES:

WEIGHT

- 1. (M)- FAN MOTOR LOCATION
- 2. HÉAVIEST SECTION IS PLENUM/CASING SECTION
- 3. MPT DENOTES MALE PIPE THREAD FPT DENOTES FEMALE PIPE THREAD BFW DENOTES BEVELED FOR WELDING
- 4. +UNIT WEIGHT DOES NOT INCLUDE ACCESSORIES (SEE ACCESSORY DRAWINGS)
- 5. MAKE-UP WATER PRESSURE 20 psi MIN [137 kPa], 50 psi MAX [344 kPa]
- 6. \*-APPROXIMATE DIMENSIONS DO NOT USE FOR PRE-FABRICATION OF CONNECTING
- 7. MAKE-UP IS LOCATED 4 3/4" FROM CONNECTION