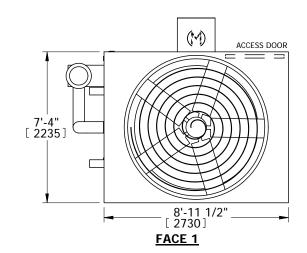

## EVAPCO, INC.

UNIT DATE MODEL # REV. SERIAL # N.T.S CC2240908-DRC-ST **EVAPORATIVE CONDENSER CATC-208** 5/6/2024