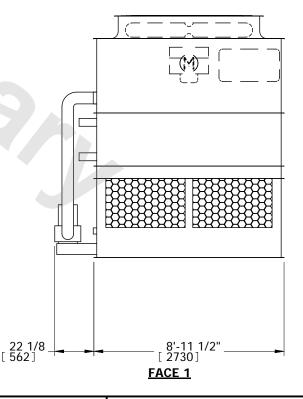

## EVAPCO, INC.

EVAPORATIVE CONDENSER

MODEL #
CATC-193

SCALE
N.T.S

DWG. #
CC2240906-DRC-ST

REV.
DATE
4/28/2024

A/28/2024

## NOTES:

- 1. (M)- FAN MOTOR LOCATION
- 2. HEAVIEST SECTION IS PLENUM/CASING SECTION
- 3. MPT DENOTES MALE PIPE THREAD FPT DENOTES FEMALE PIPE THREAD BFW DENOTES BEVELED FOR WELDING
- 4. +UNIT WEIGHT DOES NOT INCLUDE ACCESSORIES (SEE ACCESSORY DRAWINGS)
- 5. MAKE-UP WATER PRESSURE 20 psi MIN [137 kPa], 50 psi MAX [344 kPa]
- 6. \*-APPROXIMATE DIMENSIONS DO NOT USE FOR PRE-FABRICATION OF CONNECTING PIPING
- 7. MAKE-UP IS LOCATED 4 3/4" FROM CONNECTION END.