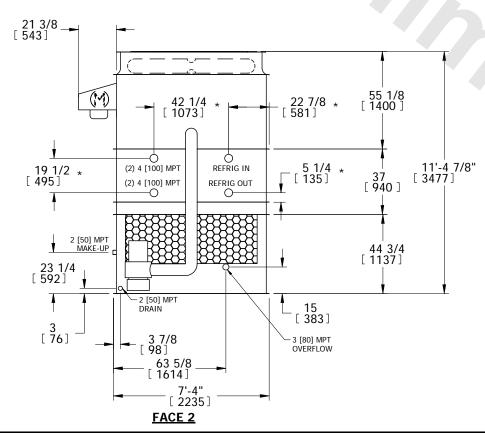

## EVAPCO, INC.

EVAPORATIVE CONDENSER

MODEL #
CATC-193

SCALE
N.T.S

DWG. #
CC2240906-DRC-ST

REV.
DATE
4/28/2024

A/28/2024

## NOTES:

- 1. (M)- FAN MOTOR LOCATION
- 2. HEAVIEST SECTION IS PLENUM/CASING SECTION
- 3. MPT DENOTES MALE PIPE THREAD FPT DENOTES FEMALE PIPE THREAD BFW DENOTES BEVELED FOR WELDING
- 4. +UNIT WEIGHT DOES NOT INCLUDE ACCESSORIES (SEE ACCESSORY DRAWINGS)
- 5. MAKE-UP WATER PRESSURE 20 psi MIN [137 kPa], 50 psi MAX [344 kPa]
- 6. \*-APPROXIMATE DIMENSIONS DO NOT USE FOR PRE-FABRICATION OF CONNECTING PIPING
- 7. MAKE-UP IS LOCATED 4 3/4" FROM CONNECTION END.

FACE 2
PLAN VIEW

SHIPPING WEIGHT

7540 lbs+ [3420] kg+

OPERATING WEIGHT

9140 lbs+ [4145] kg+

HEAVIEST SECTION WEIGHT

5940 lbs+ [2695] kg+

NO. OF SHIPPING SECTIONS