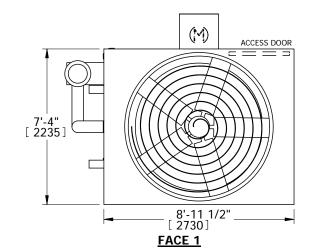

## EVAPCO, INC.

EVAPORATIVE CONDENSER

MODEL #
CATC-193

SCALE
N.T.S

DWG. #
CC2240906-DRC-ST

REV.
DATE
4/28/2024

A/28/2024

## NOTES:

- 1. (M)- FAN MOTOR LOCATION
- 2. HEAVIEST SECTION IS PLENUM/CASING SECTION
- 3. MPT DENOTES MALE PIPE THREAD FPT DENOTES FEMALE PIPE THREAD BFW DENOTES BEVELED FOR WELDING
- 4. +UNIT WEIGHT DOES NOT INCLUDE ACCESSORIES (SEE ACCESSORY DRAWINGS)
- 5. MAKE-UP WATER PRESSURE 20 psi MIN [137 kPa], 50 psi MAX [344 kPa]
- 6. \*-APPROXIMATE DIMENSIONS DO NOT USE FOR PRE-FABRICATION OF CONNECTING PIPING
- 7. MAKE-UP IS LOCATED 4 3/4" FROM CONNECTION END.

FACE 2
PLAN VIEW

SHIPPING WEIGHT

7540 lbs+ [3420] kg+

OPERATING WEIGHT

9140 lbs+ [4145] kg+

HEAVIEST SECTION WEIGHT

5940 lbs+ [2695] kg+

NO. OF SHIPPING SECTIONS