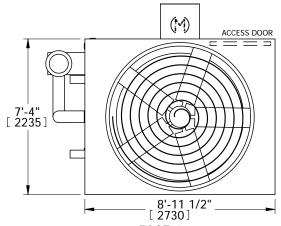

## NOTES:

- 1. (M)- FAN MOTOR LOCATION
- 2. HEAVIEST SECTION IS PLENUM/CASING SECTION
- 3. MPT DENOTES MALE PIPE THREAD FPT DENOTES FEMALE PIPE THREAD BFW DENOTES BEVELED FOR WELDING
- 4. +UNIT WEIGHT DOES NOT INCLUDE ACCESSORIES (SEE ACCESSORY DRAWINGS)
- 5. MAKE-UP WATER PRESSURE 20 psi MIN [137 kPa], 50 psi MAX [344 kPa]
- 6. \*-APPROXIMATE DIMENSIONS DO NOT USE FOR PRE-FABRICATION OF CONNECTING PIPING
- 7. MAKE-UP IS LOCATED 4 3/4" FROM CONNECTION END.

FACE 2
PLAN VIEW

FACE 1

SHIPPING WEIGHT

7540 lbs+ [3420] kg+

OPERATING WEIGHT

9140 lbs+ [4145] kg+

HEAVIEST SECTION WEIGHT

5940 lbs+ [2695] kg+