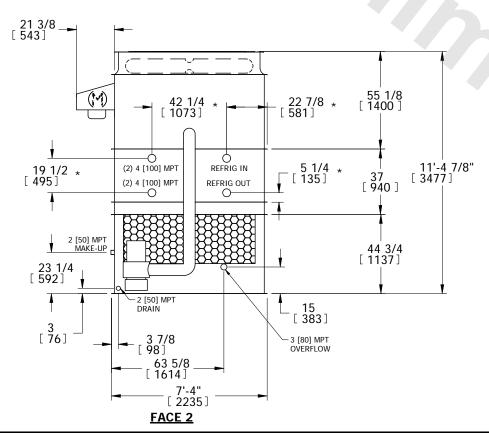

## NOTES:

- 1. (M)- FAN MOTOR LOCATION
- 2. HEAVIEST SECTION IS PLENUM/CASING SECTION
- 3. MPT DENOTES MALE PIPE THREAD FPT DENOTES FEMALE PIPE THREAD BFW DENOTES BEVELED FOR WELDING
- 4. +UNIT WEIGHT DOES NOT INCLUDE ACCESSORIES (SEE ACCESSORY DRAWINGS)
- 5. MAKE-UP WATER PRESSURE 20 psi MIN [137 kPa], 50 psi MAX [344 kPa]
- 6. \*-APPROXIMATE DIMENSIONS DO NOT USE FOR PRE-FABRICATION OF CONNECTING PIPING
- 7. MAKE-UP IS LOCATED 4 3/4" FROM CONNECTION END.

FACE 2
PLAN VIEW

FACE 1

SHIPPING WEIGHT

7540 lbs+ [3420] kg+

OPERATING WEIGHT

9140 lbs+ [4145] kg+

HEAVIEST SECTION WEIGHT

5940 lbs+ [2695] kg+