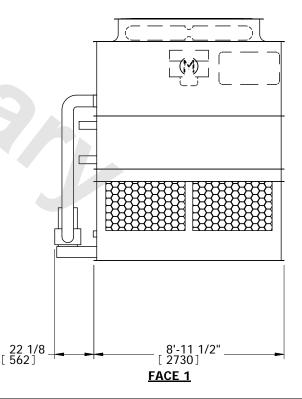

FACE 2
PLAN VIEW

FACE 1

SHIPPING WEIGHT

7540 lbs+ [3420] kg+

OPERATING WEIGHT

9140 lbs+ [4145] kg+

HEAVIEST SECTION WEIGHT

5940 lbs+ [2695] kg+