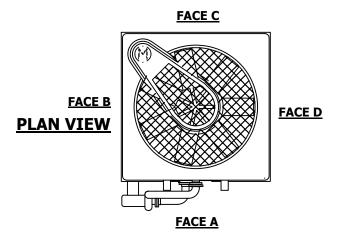

## NOTES:

- 1. (M)- FAN MOTOR LOCATION
- 2. MPT DENOTES MALE PIPE THREAD
  FPT DENOTES FEMALE PIPE THREAD
  BFW DENOTES BEVELED FOR WELDING
  GVD DENOTES GROOVED
  FLG DENOTES FLANGE
  PE DENOTES PLAIN END
- 3. +UNIT WEIGHT DOES NOT INCLUDE ACCESSORIES (SEE ACCESSORY DRAWINGS)
- 4. MAKE-UP WATER PRESSURE 20 psi [137 kPa] MIN, 50 psi [344 kPa] MAX
- 5. PIPEWORK MUST NOT BE SUPPORTED OFF UNIT
- 6.\*-APPROXIMATE DIMENSIONS DO NOT USE FOR PRE-FARBRICATION OF CONNECTING PIPING
- 7. DIMENSIONS LISTED AS FOLLOWS: ENGLISH FT-IN [METRIC] MM