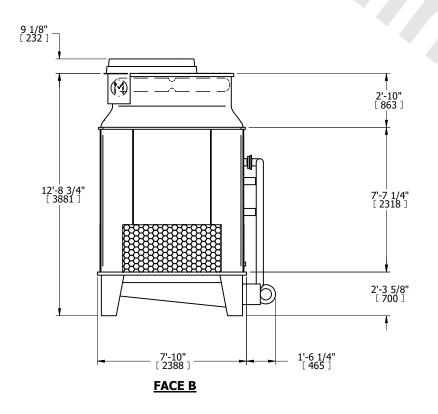

## NOTES:

- 1. (M)- FAN MOTOR LOCATION
- 2. MPT DENOTES MALE PIPE THREAD
  FPT DENOTES FEMALE PIPE THREAD
  BFW DENOTES BEVELED FOR WELDING
  GVD DENOTES GROOVED
  FLG DENOTES FLANGE
  PE DENOTES PLAIN END
- 3. +UNIT WEIGHT DOES NOT INCLUDE ACCESSORIES (SEE ACCESSORY DRAWINGS)
- 4. MAKE-UP WATER PRESSURE 20 psi [137 kPa] MIN, 50 psi [344 kPa] MAX
- 5. PIPEWORK MUST NOT BE SUPPORTED OFF UNIT
- 6.\*-APPROXIMATE DIMENSIONS DO NOT USE FOR PRE-FARBRICATION OF CONNECTING PIPING
- 7. DIMENSIONS LISTED AS FOLLOWS: ENGLISH FT-IN [METRIC] MM