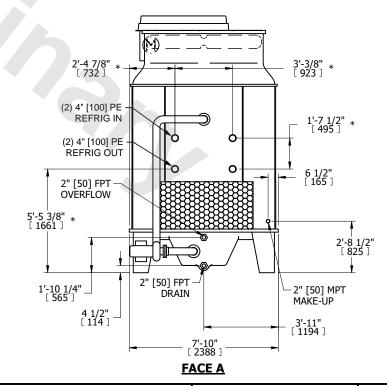

## NOTES:

- 1. (M)- FAN MOTOR LOCATION
- 2. MPT DENOTES MALE PIPE THREAD
  FPT DENOTES FEMALE PIPE THREAD
  BFW DENOTES BEVELED FOR WELDING
  GVD DENOTES GROOVED
  FLG DENOTES FLANGE
  PE DENOTES PLAIN END
- 3. +UNIT WEIGHT DOES NOT INCLUDE ACCESSORIES (SEE ACCESSORY DRAWINGS)
- 4. MAKE-UP WATER PRESSURE 20 psi [137 kPa] MIN, 50 psi [344 kPa] MAX
- 5. PIPEWORK MUST NOT BE SUPPORTED OFF UNIT
- 6.\*-APPROXIMATE DIMENSIONS DO NOT USE FOR PRE-FARBRICATION OF CONNECTING PIPING
- 7. DIMENSIONS LISTED AS FOLLOWS: ENGLISH FT-IN [METRIC] MM