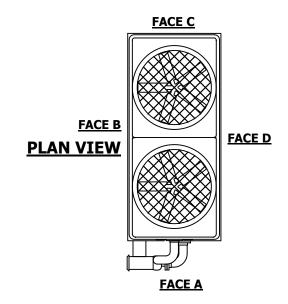

## NOTES:

- 1. (M)- FAN MOTOR LOCATION
- 2. MPT DENOTES MALE PIPE THREAD FPT DENOTES FEMALE PIPE THREAD BFW DENOTES BEVELED FOR WELDING GVD DENOTES GROOVED FLG DENOTES FLANGE PE DENOTES PLAIN END
- 3. +UNIT WEIGHT DOES NOT INCLUDE ACCESSORIES (SEE ACCESSORY DRAWINGS)
- 4. MAKE-UP WATER PRESSURE 20 psi [137 kPa] MIN, 50 psi [344 kPa] MAX
- 5. PIPEWORK MUST NOT BE SUPPORTED OFF UNIT
- 6.\*-APPROXIMATE DIMENSIONS DO NOT USE FOR PRE-FARBRICATION OF CONNECTING PIPING
- 7. DIMENSIONS LISTED AS FOLLOWS: ENGLISH FT-IN [METRIC] MM