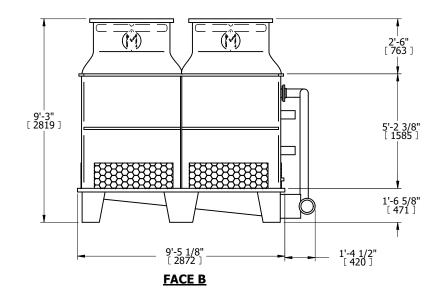

## NOTES:

- 1. (M)- FAN MOTOR LOCATION
- 2. MPT DENOTES MALE PIPE THREAD FPT DENOTES FEMALE PIPE THREAD BFW DENOTES BEVELED FOR WELDING GVD DENOTES GROOVED FLG DENOTES FLANGE PE DENOTES PLAIN END
- 3. +UNIT WEIGHT DOES NOT INCLUDE ACCESSORIES (SEE ACCESSORY DRAWINGS)
- 4. MAKE-UP WATER PRESSURE 20 psi [137 kPa] MIN, 50 psi [344 kPa] MAX
- 5. PIPEWORK MUST NOT BE SUPPORTED OFF UNIT
- 6.\*-APPROXIMATE DIMENSIONS DO NOT USE FOR PRE-FARBRICATION OF CONNECTING PIPING
- 7. DIMENSIONS LISTED AS FOLLOWS: ENGLISH FT-IN [METRIC] MM

OPERATING WEIGHT

ING IT 4400 lbs+ [2000] kg+ HEAVIEST SECTION WEIGHT

3400 lbs+ [1545] kg+

NO. OF SHIPPING SECTIONS

DRAWN BY: JLM