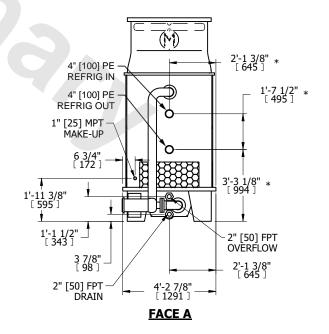

## NOTES:

- 1. (M)- FAN MOTOR LOCATION
- 2. MPT DENOTES MALE PIPE THREAD FPT DENOTES FEMALE PIPE THREAD BFW DENOTES BEVELED FOR WELDING GVD DENOTES GROOVED FLG DENOTES FLANGE PE DENOTES PLAIN END
- 3. +UNIT WEIGHT DOES NOT INCLUDE ACCESSORIES (SEE ACCESSORY DRAWINGS)
- 4. MAKE-UP WATER PRESSURE 20 psi [137 kPa] MIN, 50 psi [344 kPa] MAX
- 5. PIPEWORK MUST NOT BE SUPPORTED OFF UNIT
- 6.\*-APPROXIMATE DIMENSIONS DO NOT USE FOR PRE-FARBRICATION OF CONNECTING PIPING
- 7. DIMENSIONS LISTED AS FOLLOWS: ENGLISH FT-IN [METRIC] MM