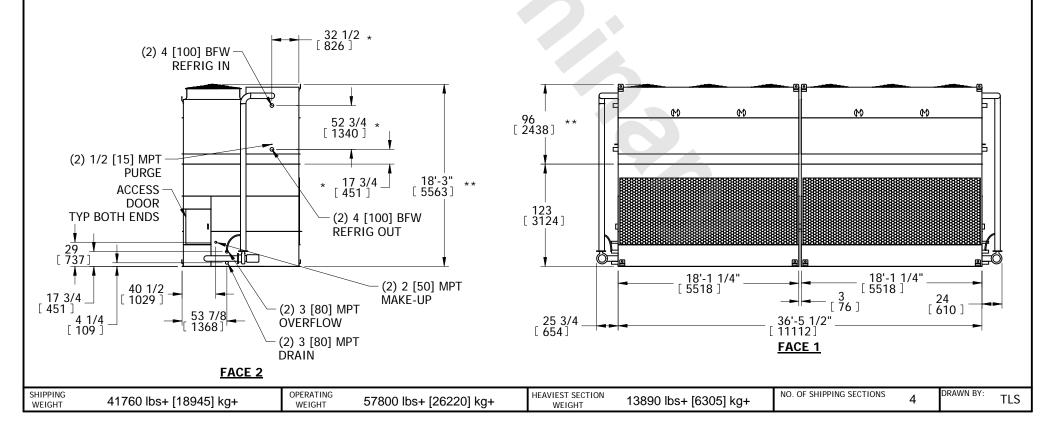

## NOTES:

- 1. (M)- FAN MOTOR LOCATION
- 2. HEAVIEST SECTION IS UPPER SECTION
- 3. MPT DENOTES MALE PIPE THREAD FPT DENOTES FEMALE PIPE THREAD BFW DENOTES BEVELED FOR WELDING GVD DENOTES GROOVED
- 4. +UNIT WEIGHT DOES NOT INCLUDE ACCESSORIES (SEE ACCESSORY DRAWINGS)
- 5. MAKE-UP WATER PRESSURE 20 psi MIN [137 kPa], 50 psi MAX [344 kPa] 6. 3/4" DIA. MOUNTING HOLES. REFER TO
- 6. 3/4" DIA. MOUNTING HOLES. REFER TO RECOMMENDED STEEL SUPPORT DRAWING.
- 7. \*- APPROXIMATE DIMENSIONS DO NOT USE FOR PRE-FABRICATION OF CONNECTION PIPING.
- 8. \*\*-UNITS WITH 20HP PER FAN REQUIRE A TALLER FAN CYLINDER, ADD 5" TO THESE DIMENSIONS.
- 9. DIMENSIONS LISTED AS FOLLOWS: ENGLISH IN [METRIC] [mm]

FACE 1