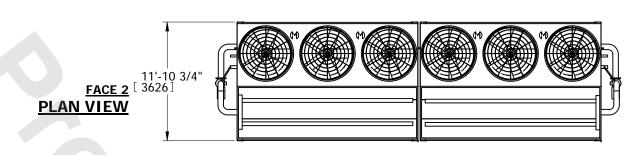

## **EVAPCO, INC.**



## NOTES:

- 1. (M)- FAN MOTOR LOCATION
- 2. HEAVIEST SECTION IS UPPER SECTION
- 3. MPT DENOTES MALE PIPE THREAD FPT DENOTES FEMALE PIPE THREAD BFW DENOTES BEVELED FOR WELDING GVD DENOTES GROOVED
- 4. +UNIT WEIGHT DOES NOT INCLUDE ACCESSORIES (SEE ACCESSORY DRAWINGS)
- 5. MAKE-UP WATER PRESSURE 20 psi MIN [137 kPa], 50 psi MAX [344 kPa] 6. 3/4" DIA. MOUNTING HOLES. REFER TO
- 6. 3/4" DIA. MOUNTING HOLES. REFER TO RECOMMENDED STEEL SUPPORT DRAWING.
- 7. \*- APPROXIMATE DIMENSIONS DO NOT USE FOR PRE-FABRICATION OF CONNECTION PIPING.
- 8. \*\*-UNITS WITH 20HP PER FAN REQUIRE A TALLER FAN CYLINDER, ADD 5" TO THESE DIMENSIONS.
- 9. DIMENSIONS LISTED AS FOLLOWS: ENGLISH IN [METRIC] [mm]



FACE 1