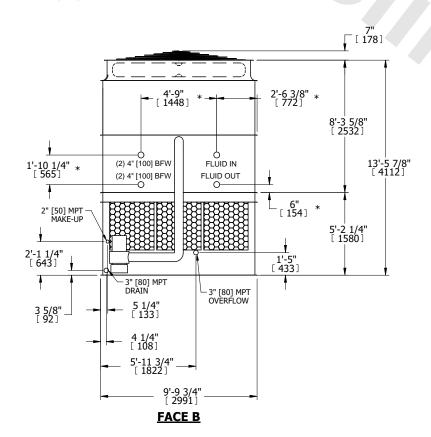

## NOTES:

- 1. (M)- FAN MOTOR LOCATION
- 2. HEAVIEST SECTION IS UPPER SECTION
- 3. MPT DENOTES MALE PIPE THREAD FPT DENOTES FEMALE PIPE THREAD BFW DENOTES BEVELED FOR WELDING **GVD DENOTES GROOVED** FLG DENOTES FLANGE PE DENOTES PLAIN END
- 4. +UNIT WEIGHT DOES NOT INCLUDE ACCESSORIES (SEE ACCESSORY DRAWINGS)
- 5. MAKE-UP WATER PRESSURE 20 psi MIN [137 kPa], 50 psi MAX [344 kPa]
- 6. \*-APPROXIMATE DIMENSIONS DO NOT USE FOR PRE-FABRICATION OF CONNECTING
- 7. 3/4" [19mm] DIA. MOUNTING HOLES. REFER TO RECOMMENDED STEEL SUPPORT DRAWING.
- 8. DIMENSIONS LISTED AS FOLLOWS: **ENGLISH FT-IN** METRIC [mm]

**FACE A** 

DRAWN BY: SLR NO. OF SHIPPING SECTIONS **SHIPPING OPERATING** HEAVIEST SECTION 12040 lbs+ [5465] kg+ 14590 lbs+ [6620] kg+ 22100 lbs+ [10025] kg+ WEIGHT WEIGHT WEIGHT