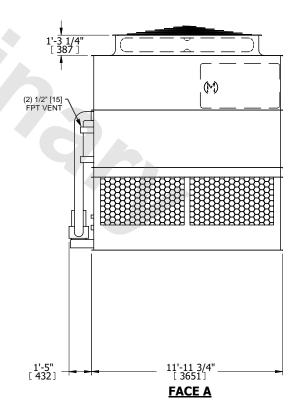

## NOTES:

- 1. (M)- FAN MOTOR LOCATION
- 2. HEAVIEST SECTION IS UPPER SECTION
- 3. MPT DENOTES MALE PIPE THREAD FPT DENOTES FEMALE PIPE THREAD BFW DENOTES BEVELED FOR WELDING **GVD DENOTES GROOVED** FLG DENOTES FLANGE PE DENOTES PLAIN END
- 4. +UNIT WEIGHT DOES NOT INCLUDE ACCESSORIES (SEE ACCESSORY DRAWINGS)
- 5. MAKE-UP WATER PRESSURE 20 psi MIN [137 kPa], 50 psi MAX [344 kPa]
- 6. \*-APPROXIMATE DIMENSIONS DO NOT USE FOR PRE-FABRICATION OF CONNECTING
- 7. 3/4" [19mm] DIA. MOUNTING HOLES. REFER TO RECOMMENDED STEEL SUPPORT DRAWING.
- 8. DIMENSIONS LISTED AS FOLLOWS: **ENGLISH FT-IN** METRIC [mm]

**FACE A** 

DRAWN BY: SLR NO. OF SHIPPING SECTIONS **SHIPPING OPERATING** HEAVIEST SECTION 12040 lbs+ [5465] kg+ 14590 lbs+ [6620] kg+ 22100 lbs+ [10025] kg+ WEIGHT WEIGHT WEIGHT