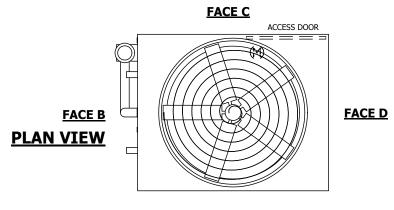

**FACE A** 

DRAWN BY: SLR NO. OF SHIPPING SECTIONS **SHIPPING OPERATING** HEAVIEST SECTION 12040 lbs+ [5465] kg+ 14590 lbs+ [6620] kg+ 22100 lbs+ [10025] kg+ WEIGHT WEIGHT WEIGHT