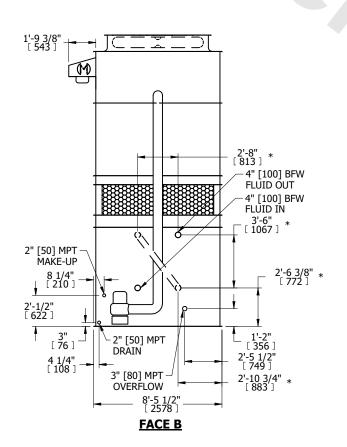

## NOTES:

- 1. (M)- FAN MOTOR LOCATION
- 2. HEAVIEST SECTION IS COIL SECTION
- 3. MPT DENOTES MALE PIPE THREAD FPT DENOTES FEMALE PIPE THREAD BFW DENOTES BEVELED FOR WELDING **GVD DENOTES GROOVED** FLG DENOTES FLANGE
- 4. +UNIT WEIGHT DOES NOT INCLUDE ACCESSORIES (SEE ACCESSORY DRAWINGS)
- 5. 3/4" [19MM] DIA. MOUNTING HOLES. REFER TO RECOMMENDED STEEL SUPPORT DRAWING
- 6. MAKE-UP WATER PRESSURE 20 psi [137 kPa] MIN, 50 psi [344 kPa] MAX

- 7. DIMENSIONS LISTED AS FOLLOWS: **ENGLISH FT-IN** [METRIC] [mm]
- 8. \* APPROXIMATE DIMENSIONS DO NOT USE FOR PRE-FABRICATION OF CONNECTING PIPING.
- 9. SERIES FLOW PIPING AND AUX. CROSSOVER DRAIN BY OTHERS