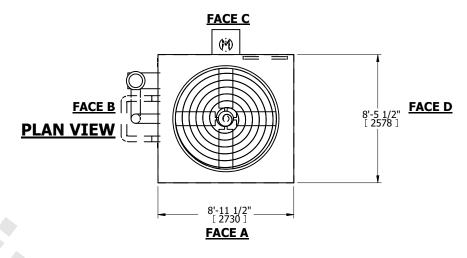

## NOTES:

- 1. (M)- FAN MOTOR LOCATION
- 2. HEAVIEST SECTION IS COIL SECTION
- 3. MPT DENOTES MALE PIPE THREAD FPT DENOTES FEMALE PIPE THREAD BFW DENOTES BEVELED FOR WELDING **GVD DENOTES GROOVED** FLG DENOTES FLANGE
- 4. +UNIT WEIGHT DOES NOT INCLUDE ACCESSORIES (SEE ACCESSORY DRAWINGS)
- 5. 3/4" [19MM] DIA. MOUNTING HOLES. REFER TO RECOMMENDED STEEL SUPPORT DRAWING
- 6. MAKE-UP WATER PRESSURE 20 psi [137 kPa] MIN, 50 psi [344 kPa] MAX

- 7. DIMENSIONS LISTED AS FOLLOWS: **ENGLISH FT-IN** [METRIC] [mm]
- 8. \* APPROXIMATE DIMENSIONS DO NOT USE FOR PRE-FABRICATION OF CONNECTING PIPING.
- 9. SERIES FLOW PIPING AND AUX. CROSSOVER DRAIN BY OTHERS