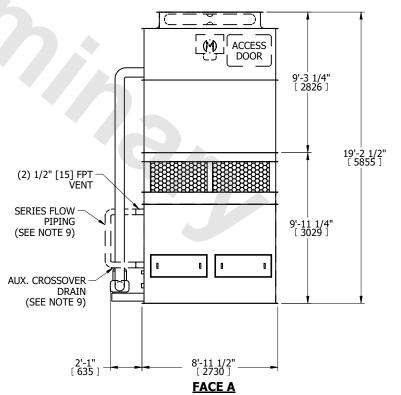

## NOTES:

- 1. (M)- FAN MOTOR LOCATION
- 2. HEAVIEST SECTION IS COIL SECTION
- 3. MPT DENOTES MALE PIPE THREAD FPT DENOTES FEMALE PIPE THREAD BFW DENOTES BEVELED FOR WELDING **GVD DENOTES GROOVED** FLG DENOTES FLANGE
- 4. +UNIT WEIGHT DOES NOT INCLUDE ACCESSORIES (SEE ACCESSORY DRAWINGS)
- 5. 3/4" [19MM] DIA. MOUNTING HOLES. REFER TO RECOMMENDED STEEL SUPPORT DRAWING
- 6. MAKE-UP WATER PRESSURE 20 psi [137 kPa] MIN, 50 psi [344 kPa] MAX

- 7. DIMENSIONS LISTED AS FOLLOWS: **ENGLISH FT-IN** [METRIC] [mm]
- 8. \* APPROXIMATE DIMENSIONS DO NOT USE FOR PRE-FABRICATION OF CONNECTING PIPING.
- 9. SERIES FLOW PIPING AND AUX. CROSSOVER DRAIN BY OTHERS