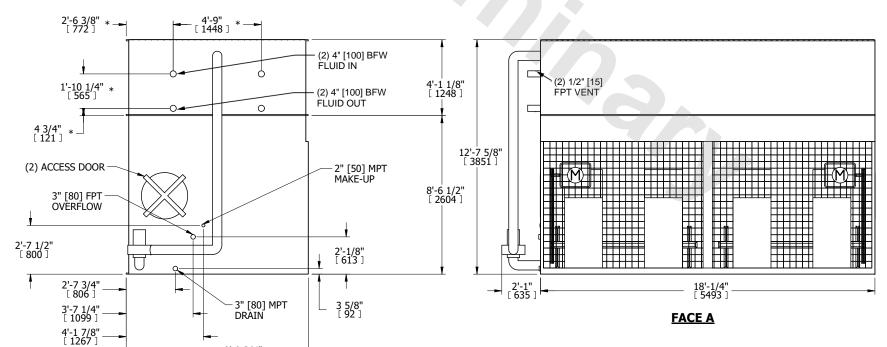

## NOTES:

**SHIPPING** 

WEIGHT

- 1. (M)- FAN MOTOR LOCATION
- 2. HÉAVIEST SECTION IS COIL SECTION
- 3. MPT DENOTES MALE PIPE THREAD FPT DENOTES FEMALE PIPE THREAD BFW DENOTES BEVELED FOR WELDING GVD DENOTES GROOVED FLG DENOTES FLANGE PE DENOTES PLAIN END
- 4. +UNIT WEIGHT DOES NOT INCLUDE ACCESSORIES (SEE ACCESSORY DRAWINGS)
- 5. 3/4" [19mm] DIA. MOUNTING HOLES. REFER TO RECOMMENDED STEEL SUPPORT DRAWING
- 6. DIMENSIONS LISTED AS FOLLOWS: ENGLISH FT IN [METRIC] [mm]
- 7. \* APPROXIMATE DIMENSIONS DO NOT USE FOR PRE-FABRICATION OF CONNECTING PIPING

**FACE B** 

18660 lbs+ [8465] kg+

**OPERATING** 

WEIGHT

8. MAKE-UP WATER PRESSURE 20 psi [137 kPa] MIN, 50 psi [344 kPa] MAX