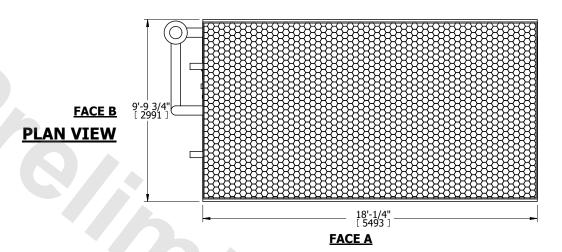

| UNIT    | CLOSED CIRCUIT COOLER |           |
|---------|-----------------------|-----------|
| MODEL # | LSWE 10-3K18          | SCALE NTS |

## NOTES:

**SHIPPING** 

WEIGHT

- 1. (M)- FAN MOTOR LOCATION
- 2. HÉAVIEST SECTION IS COIL SECTION
- 3. MPT DENOTES MALE PIPE THREAD FPT DENOTES FEMALE PIPE THREAD BFW DENOTES BEVELED FOR WELDING GVD DENOTES GROOVED FLG DENOTES FLANGE PE DENOTES PLAIN END
- 4. +UNIT WEIGHT DOES NOT INCLUDE ACCESSORIES (SEE ACCESSORY DRAWINGS)
- 5. 3/4" [19mm] DIA. MOUNTING HOLES. REFER TO RECOMMENDED STEEL SUPPORT DRAWING
- 6. DIMENSIONS LISTED AS FOLLOWS: ENGLISH FT IN [METRIC] [mm]
- 7. \* APPROXIMATE DIMENSIONS DO NOT USE FOR PRE-FABRICATION OF CONNECTING PIPING