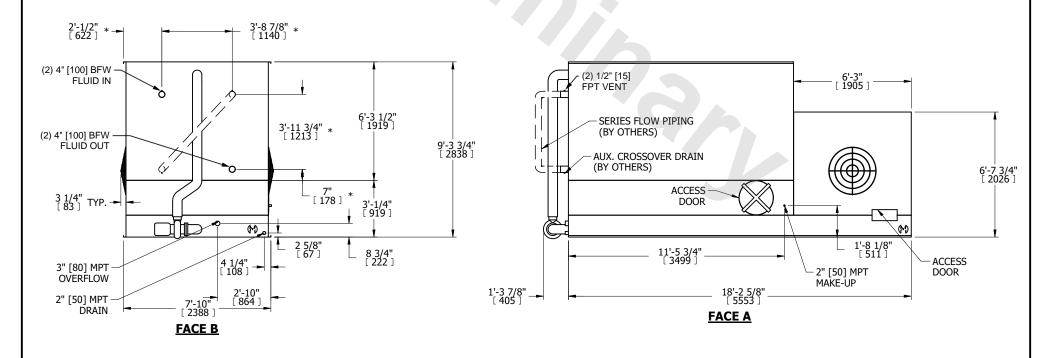

## NOTES:

**SHIPPING** 

WEIGHT

- 1. (M)- FAN MOTOR LOCATION
- 2. MPT DENOTES MALE PIPE THREAD
  FPT DENOTES FEMALE PIPE THREAD
  BFW DENOTES BEVELED FOR WELDING
  GVD DENOTES GROOVED
  FLG DENOTES FLANGE
  PE DENOTES PLAIN END
- 3. +UNIT WEIGHT DOES NOT INCLUDE ACCESSORIES (SEE ACCESSORY DRAWINGS)
- 4. 3/4" [19mm] DIA. MOUNTING HOLES. REFER TO RECOMMENDED STEEL SUPPORT DRAWING
- 5. DIMENSIONS LISTED AS FOLLOWS: ENGLISH FT IN  $[\mathsf{METRIC}]$  [mm]
- 6. \* APPROXIMATE DIMENSIONS DO NOT USE FOR PRE-FABRICATION OF CONNECTING PIPING.
- 7. MAKE-UP WATER PRESSURE 20 psi [137 kPa] MIN, 50 psi [344 kPa] MAX
- 8. SERIES FLOW PIPING AND AUX. CROSSOVER DRAIN ARE BY OTHERS

**OPERATING** 

WEIGHT

25500 lbs+ [11570] kg+

16720 lbs+ [7585] kg+

HEAVIEST SECTION

WEIGHT

16720 lbs+ [7585] kg+