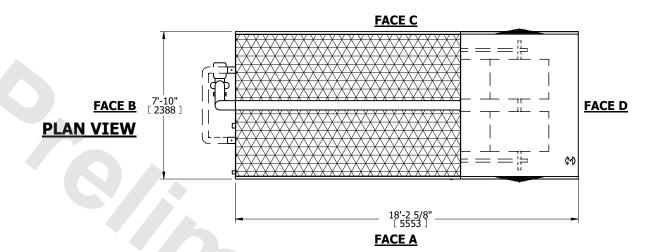

| UNIT    | CLOSED CIRCUIT COOLER |           |
|---------|-----------------------|-----------|
| MODEL # | LRWB 8-7O12-Z         | SCALE NTS |

EVAPCO, INC. Evapeo

DWG. # WV081214-DRF-SF REV. SERIAL # DATE 5/15/2024

NO. OF SHIPPING SECTIONS

DRAWN BY:

## NOTES:

**SHIPPING** 

WEIGHT

- 1. (M)- FAN MOTOR LOCATION
- 2. MPT DENOTES MALE PIPE THREAD
  FPT DENOTES FEMALE PIPE THREAD
  BFW DENOTES BEVELED FOR WELDING
  GVD DENOTES GROOVED
  FLG DENOTES FLANGE
  PE DENOTES PLAIN END
- 3. +UNIT WEIGHT DOES NOT INCLUDE ACCESSORIES (SEE ACCESSORY DRAWINGS)
- 4. 3/4" [19mm] DIA. MOUNTING HOLES. REFER TO RECOMMENDED STEEL SUPPORT DRAWING
- 5. DIMENSIONS LISTED AS FOLLOWS: ENGLISH FT IN  $[\mathsf{METRIC}]$  [mm]
- 6. \* APPROXIMATE DIMENSIONS DO NOT USE FOR PRE-FABRICATION OF CONNECTING PIPING.
- 7. MAKE-UP WATER PRESSURE 20 psi [137 kPa] MIN, 50 psi [344 kPa] MAX
- 8. SERIES FLOW PIPING AND AUX. CROSSOVER DRAIN ARE BY OTHERS