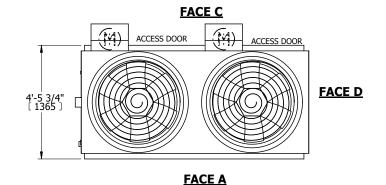

## NOTES:

- 1. (M)- FAN MOTOR LOCATION
- 2. HÉAVIEST SECTION IS UPPER SECTION
- 3. MPT DENOTES MALE PIPE THREAD FPT DENOTES FEMALE PIPE THREAD BFW DENOTES BEVELED FOR WELDING GVD DENOTES GROOVED FLG DENOTES FLANGE
- 4. +UNIT WEIGHT DOES NOT INCLUDE ACCESSORIES (SEE ACCESSORY DRAWINGS)
- 5. MAKE-UP WATER PRESSURE 20 psi MIN [137 kPa], 50 psi MAX [344 kPa]
- 6. 3/4" [19MM] DIA. MOUNTING HOLES. REFER TO RECOMENDED STEEL SUPPORT DRAWING.
- 7. DIMENSIONS LISTED AS FOLLOWS: ENGLISH FT-IN [METRIC] [mm]