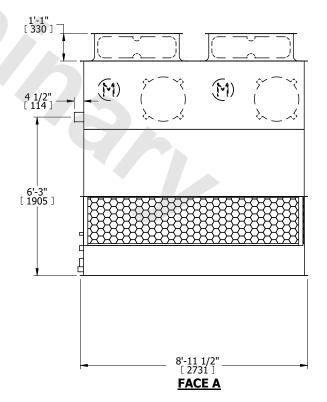

## NOTES:

- 1. (M)- FAN MOTOR LOCATION
- 2. HÉAVIEST SECTION IS UPPER SECTION
- 3. MPT DENOTES MALE PIPE THREAD FPT DENOTES FEMALE PIPE THREAD BFW DENOTES BEVELED FOR WELDING GVD DENOTES GROOVED FLG DENOTES FLANGE
- 4. +UNIT WEIGHT DOES NOT INCLUDE ACCESSORIES (SEE ACCESSORY DRAWINGS)
- 5. MAKE-UP WATER PRESSURE 20 psi MIN [137 kPa], 50 psi MAX [344 kPa]
- 6. 3/4" [19MM] DIA. MOUNTING HOLES. REFER TO RECOMENDED STEEL SUPPORT DRAWING.
- 7. DIMENSIONS LISTED AS FOLLOWS: ENGLISH FT-IN [METRIC] [mm]