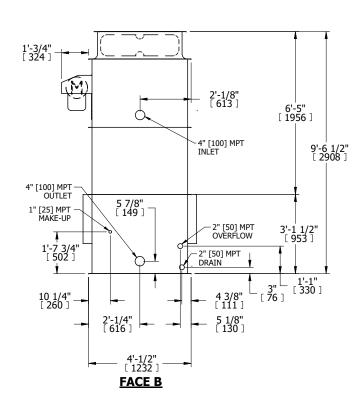

## NOTES:

- 1. (M)- FAN MOTOR LOCATION
- 2. HÉAVIEST SECTION IS UPPER SECTION
- 3. MPT DENOTES MALE PIPE THREAD FPT DENOTES FEMALE PIPE THREAD BFW DENOTES BEVELED FOR WELDING GVD DENOTES GROOVED FLG DENOTES FLANGE
- 4. +UNIT WEIGHT DOES NOT INCLUDE ACCESSORIES (SEE ACCESSORY DRAWINGS)
- 5. MAKE-UP WATER PRESSURE 20 psi MIN [137 kPa], 50 psi MAX [344 kPa]
- 6. 3/4" [19MM] DIA. MOUNTING HOLES. REFER TO RECOMENDED STEEL SUPPORT DRAWING.
- 7. DIMENSIONS LISTED AS FOLLOWS: ENGLISH FT-IN [METRIC] [mm]