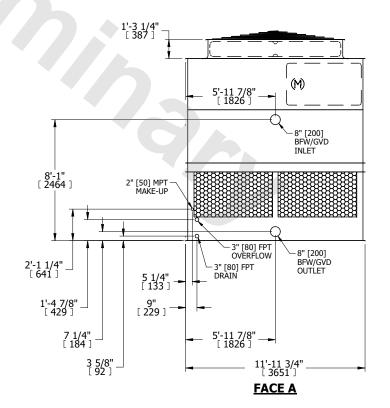

## NOTES:

- 1. (M)- FAN MOTOR LOCATION
- 2. HÉAVIEST SECTION IS UPPER SECTION
- 3. MPT DENOTES MALE PIPE THREAD
  FPT DENOTES FEMALE PIPE THREAD
  BFW DENOTES BEVELED FOR WELDING
  GVD DENOTES GROOVED
  FLG DENOTES FLANGE
- 4. +UNIT WEIGHT DOES NOT INCLUDE ACCESSORIES (SEE ACCESSORY DRAWINGS)
- 5. MAKE-UP WATER PRESSURE 20 psi MIN [137 kPa], 50 psi MAX [344 kPa]
- 6. 3/4" [19MM] DIA. MOUNTING HOLES. REFER TO RECOMENDED STEEL SUPPORT DRAWING.
- 7. DIMENSIONS LISTED AS FOLLOWS: ENGLISH FT-IN [METRIC] [mm]

## FACE C

FACE B

**FACE D** 

**FACE A** 

SHIPPING WEIGHT 6790 lbs+ [3080] kg+ OPERATING WEIGHT

11750 lbs+ [5330] kg+

HEAVIEST SECTION WEIGHT

4370 lbs+ [1985] kg+