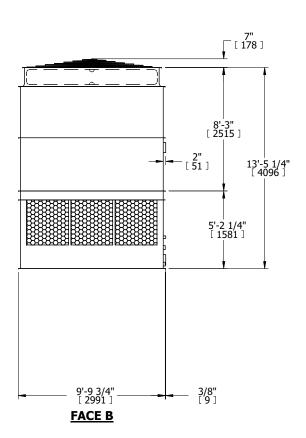

## NOTES:

- 1. (M)- FAN MOTOR LOCATION
- 2. HÉAVIEST SECTION IS UPPER SECTION
- 3. MPT DENOTES MALE PIPE THREAD
  FPT DENOTES FEMALE PIPE THREAD
  BFW DENOTES BEVELED FOR WELDING
  GVD DENOTES GROOVED
  FLG DENOTES FLANGE
- 4. +UNIT WEIGHT DOES NOT INCLUDE ACCESSORIES (SEE ACCESSORY DRAWINGS)
- 5. MAKE-UP WATER PRESSURE 20 psi MIN [137 kPa], 50 psi MAX [344 kPa]
- 6. 3/4" [19MM] DIA. MOUNTING HOLES. REFER TO RECOMENDED STEEL SUPPORT DRAWING.
- 7. DIMENSIONS LISTED AS FOLLOWS: ENGLISH FT-IN [METRIC] [mm]

## FACE C

FACE B

**FACE D** 

**FACE A** 

SHIPPING WEIGHT 6790 lbs+ [3080] kg+ OPERATING WEIGHT

11750 lbs+ [5330] kg+

HEAVIEST SECTION WEIGHT

4370 lbs+ [1985] kg+