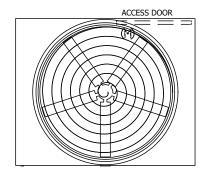

## NOTES:

- 1. (M)- FAN MOTOR LOCATION
- 2. HÉAVIEST SECTION IS UPPER SECTION
- 3. MPT DENOTES MALE PIPE THREAD FPT DENOTES FEMALE PIPE THREAD BFW DENOTES BEVELED FOR WELDING GVD DENOTES GROOVED FLG DENOTES FLANGE
- 4. +UNIT WEIGHT DOES NOT INCLUDE ACCESSORIES (SEE ACCESSORY DRAWINGS)
- 5. MAKE-UP WATER PRESSURE 20 psi MIN [137 kPa], 50 psi MAX [344 kPa]
- 6. 3/4" [19MM] DIA. MOUNTING HOLES. REFER TO RECOMENDED STEEL SUPPORT DRAWING.
- 7. DIMENSIONS LISTED AS FOLLOWS: ENGLISH FT-IN [METRIC] [mm]

**FACE D** 

FACE B
PLAN VIEW

**FACE A** 

SHIPPING WEIGHT 6740 lbs+ [3060] kg+ OPERATING WEIGHT 11700 lbs+ [5310] kg+ HEAVIEST SECTION WEIGHT 4320 lbs+ [1960] kg+ NO. OF SHIPPING SECTIONS 2 DRAWN BY: JLG