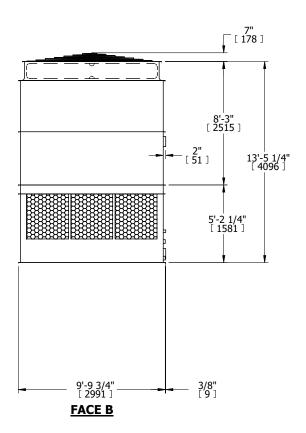

## NOTES:

- 1. (M)- FAN MOTOR LOCATION
- 2. HÉAVIEST SECTION IS UPPER SECTION
- 3. MPT DENOTES MALE PIPE THREAD FPT DENOTES FEMALE PIPE THREAD BFW DENOTES BEVELED FOR WELDING GVD DENOTES GROOVED FLG DENOTES FLANGE
- 4. +UNIT WEIGHT DOES NOT INCLUDE ACCESSORIES (SEE ACCESSORY DRAWINGS)
- 5. MAKE-UP WATER PRESSURE 20 psi MIN [137 kPa], 50 psi MAX [344 kPa]
- 6. 3/4" [19MM] DIA. MOUNTING HOLES. REFER TO RECOMENDED STEEL SUPPORT DRAWING.
- 7. DIMENSIONS LISTED AS FOLLOWS: ENGLISH FT-IN [METRIC] [mm]

**FACE D** 

FACE B
PLAN VIEW

**FACE A** 

SHIPPING WEIGHT 6740 lbs+ [3060] kg+ OPERATING WEIGHT 11700 lbs+ [5310] kg+ HEAVIEST SECTION WEIGHT 4320 lbs+ [1960] kg+ NO. OF SHIPPING SECTIONS 2 DRAWN BY: JLG