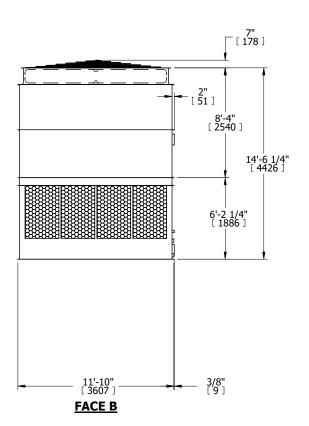

ACCESS DOOR

**FACE B** 

**FACE D** 

**PLAN VIEW** 

**FACE A** 

DRAWN BY: KDS NO. OF SHIPPING SECTIONS **SHIPPING** OPERATING HEAVIEST SECTION 10710 lbs+ [4860] kg+ 19980 lbs+ [9065] kg+ 6810 lbs+ [3090] kg+ WEIGHT WEIGHT WEIGHT