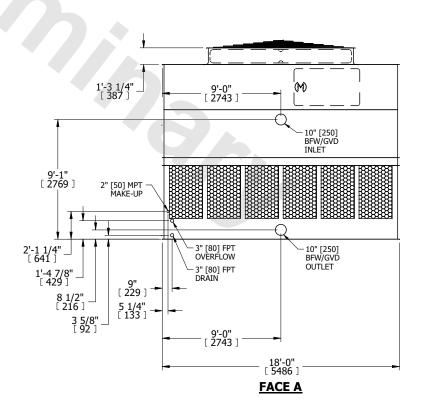

## NOTES:

- 1. (M)- FAN MOTOR LOCATION
- 2. HÉAVIEST SECTION IS UPPER SECTION
- 3. MPT DENOTES MALE PIPE THREAD FPT DENOTES FEMALE PIPE THREAD BFW DENOTES BEVELED FOR WELDING **GVD DENOTES GROOVED** FLG DENOTES FLANGE
- 4. +UNIT WEIGHT DOES NOT INCLUDE ACCESSORIES (SEE ACCESSORY DRAWINGS)
- 5. MAKE-UP WATER PRESSURE 20 psi MIN [137 kPa], 50 psi MAX [344 kPa]
- 6. 3/4" [19MM] DIA. MOUNTING HOLES. REFER TO RECOMMENDED STEEL SUPPORT **DRAWING**
- 7. DIMENSIONS LISTED AS FOLLOWS: **ENGLISH FT-IN** [METRIC] [mm]

ACCESS DOOR

**FACE B** 

**FACE D** 

**PLAN VIEW** 

**FACE A** 

DRAWN BY: KDS NO. OF SHIPPING SECTIONS **SHIPPING** OPERATING HEAVIEST SECTION 10710 lbs+ [4860] kg+ 19980 lbs+ [9065] kg+ 6810 lbs+ [3090] kg+ WEIGHT WEIGHT WEIGHT