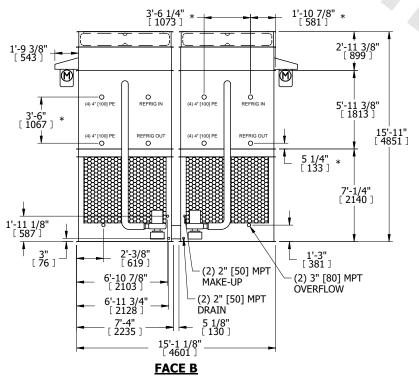

## NOTES:

- 1. (M)- FAN MOTOR LOCATION
- 2. HEAVIEST SECTION IS FAN/CASING SECTION
- 3. MPT DENOTES MALE PIPE THREAD
  FPT DENOTES FEMALE PIPE THREAD
  BFW DENOTES BEVELED FOR WELDING
  GVD DENOTES GROOVED
  FLG DENOTES FLANGE
  PE DENOTES PLAIN END
- 4. +UNIT WEIGHT DOES NOT INCLUDE ACCESSORIES (SEE ACCESSORY DRAWINGS)
- 5. MAKE-UP WATER PRESSURE 20 psi MIN [137 kPa], 50 psi MAX [344 kPa]
- 6. \*-APPROXIMATE DIMENSIONS DO NOT USE FOR PRE-FABRICATION OF CONNECTING PIPING
- 7. 3/4" [19mm] DIA. MOUNTING HOLES. REFER TO RECOMMENDED STEEL SUPPORT DRAWING.
- 8. DIMENSIONS LISTED AS FOLLOWS: ENGLISH FT-IN METRIC [mm]