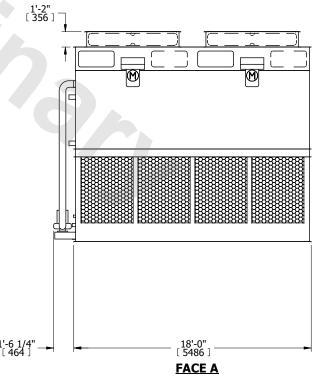

## NOTES:

- 1. (M)- FAN MOTOR LOCATION
- 2. HEAVIEST SECTION IS FAN/CASING SECTION
- 3. MPT DENOTES MALE PIPE THREAD
  FPT DENOTES FEMALE PIPE THREAD
  BFW DENOTES BEVELED FOR WELDING
  GVD DENOTES GROOVED
  FLG DENOTES FLANGE
  PE DENOTES PLAIN END
- 4. +UNIT WEIGHT DOES NOT INCLUDE ACCESSORIES (SEE ACCESSORY DRAWINGS)
- 5. MAKE-UP WATER PRESSURE 20 psi MIN [137 kPa], 50 psi MAX [344 kPa]
- 6. \*-APPROXIMATE DIMENSIONS DO NOT USE FOR PRE-FABRICATION OF CONNECTING PIPING
- 7. 3/4" [19mm] DIA. MOUNTING HOLES. REFER TO RECOMMENDED STEEL SUPPORT DRAWING.
- 8. DIMENSIONS LISTED AS FOLLOWS: ENGLISH FT-IN METRIC [mm]