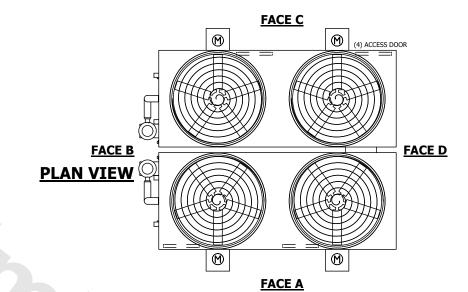

## NOTES:

- 1. (M)- FAN MOTOR LOCATION
- 2. HEAVIEST SECTION IS FAN/CASING SECTION
- 3. MPT DENOTES MALE PIPE THREAD
  FPT DENOTES FEMALE PIPE THREAD
  BFW DENOTES BEVELED FOR WELDING
  GVD DENOTES GROOVED
  FLG DENOTES FLANGE
  PE DENOTES PLAIN END
- 4. +UNIT WEIGHT DOES NOT INCLUDE ACCESSORIES (SEE ACCESSORY DRAWINGS)
- 5. MAKE-UP WATER PRESSURE 20 psi MIN [137 kPa], 50 psi MAX [344 kPa]
- 6. \*-APPROXIMATE DIMENSIONS DO NOT USE FOR PRE-FABRICATION OF CONNECTING PIPING
- 7. 3/4" [19mm] DIA. MOUNTING HOLES. REFER TO RECOMMENDED STEEL SUPPORT DRAWING.
- 8. DIMENSIONS LISTED AS FOLLOWS: ENGLISH FT-IN METRIC [mm]