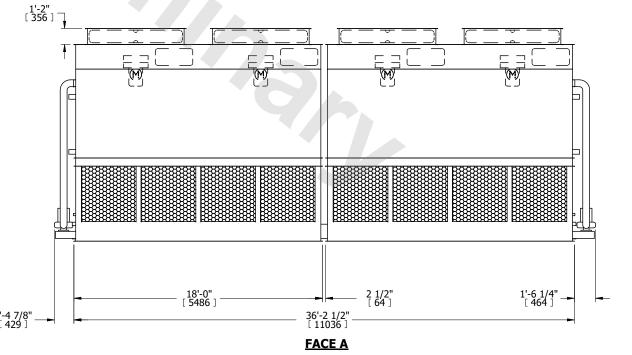

## NOTES

**SHIPPING** 

WEIGHT

- 1. (M)- FAN MOTOR LOCATION
- 2. HEAVIEST SECTION IS FAN/CASING SECTION
- 3. MPT DENOTES MALE PIPE THREAD
  FPT DENOTES FEMALE PIPE THREAD
  BFW DENOTES BEVELED FOR WELDING
  GVD DENOTES GROOVED
  FLG DENOTES FLANGE
  PE DENOTES PLAIN END
- 4. +UNIT WEIGHT DOES NOT INCLUDE ACCESSORIES (SEE ACCESSORY DRAWINGS)
- 5. MAKE-UP WATER PRESSURE 20 psi MIN [137 kPa], 50 psi MAX [344 kPa]
- 6. \*-APPROXIMATE DIMENSIONS DO NOT USE FOR PRE-FABRICATION OF CONNECTING PIPING
- 7. 3/4" [19mm] DIA. MOUNTING HOLES. REFER TO RECOMMENDED STEEL SUPPORT DRAWING.
- 8. DIMENSIONS LISTED AS FOLLOWS: ENGLISH FT-IN METRIC [mm]