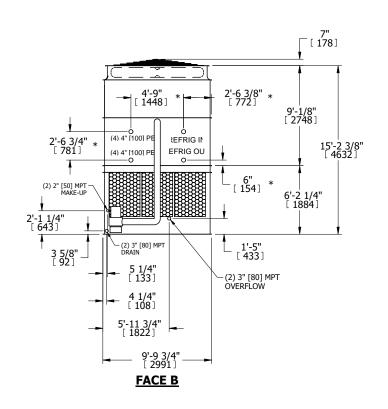

## NOTES:

- 1. (M)- FAN MOTOR LOCATION
- 2. HEAVIEST SECTION IS UPPER SECTION
- 3. MPT DENOTES MALE PIPE THREAD
  FPT DENOTES FEMALE PIPE THREAD
  BFW DENOTES BEVELED FOR WELDING
  GVD DENOTES GROOVED
  FLG DENOTES FLANGE
  PE DENOTES PLAIN END
- 4. +UNIT WEIGHT DOES NOT INCLUDE ACCESSORIES (SEE ACCESSORY DRAWINGS)
- 5. MAKE-UP WATER PRESSURE 20 psi MIN [137 kPa], 50 psi MAX [344 kPa]
- 6. \*-APPROXIMATE DIMENSIONS DO NOT USE FOR PRE-FABRICATION OF CONNECTING PIPING
- 7. 3/4" [19mm] DIA. MOUNTING HOLES. REFER TO RECOMMENDED STEEL SUPPORT DRAWING.
- 8. DIMENSIONS LISTED AS FOLLOWS: ENGLISH FT-IN METRIC [mm]