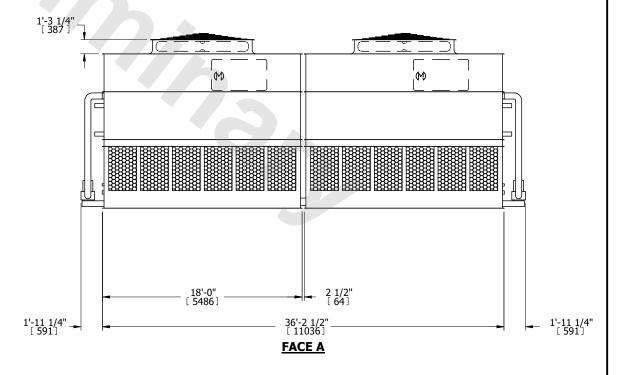

## NOTES:

- 1. (M)- FAN MOTOR LOCATION
- 2. HEAVIEST SECTION IS UPPER SECTION
- 3. MPT DENOTES MALE PIPE THREAD
  FPT DENOTES FEMALE PIPE THREAD
  BFW DENOTES BEVELED FOR WELDING
  GVD DENOTES GROOVED
  FLG DENOTES FLANGE
  PE DENOTES PLAIN END
- 4. +UNIT WEIGHT DOES NOT INCLUDE ACCESSORIES (SEE ACCESSORY DRAWINGS)
- 5. MAKE-UP WATER PRESSURE 20 psi MIN [137 kPa], 50 psi MAX [344 kPa]
- 6. \*-APPROXIMATE DIMENSIONS DO NOT USE FOR PRE-FABRICATION OF CONNECTING PIPING
- 7. 3/4" [19mm] DIA. MOUNTING HOLES. REFER TO RECOMMENDED STEEL SUPPORT DRAWING.
- 8. DIMENSIONS LISTED AS FOLLOWS: ENGLISH FT-IN METRIC [mm]