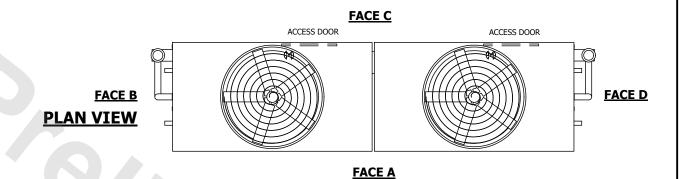

## NOTES:

- 1. (M)- FAN MOTOR LOCATION
- 2. HEAVIEST SECTION IS UPPER SECTION
- 3. MPT DENOTES MALE PIPE THREAD
  FPT DENOTES FEMALE PIPE THREAD
  BFW DENOTES BEVELED FOR WELDING
  GVD DENOTES GROOVED
  FLG DENOTES FLANGE
  PE DENOTES PLAIN END
- 4. +UNIT WEIGHT DOES NOT INCLUDE ACCESSORIES (SEE ACCESSORY DRAWINGS)
- 5. MAKE-UP WATER PRESSURE 20 psi MIN [137 kPa], 50 psi MAX [344 kPa]
- 6. \*-APPROXIMATE DIMENSIONS DO NOT USE FOR PRE-FABRICATION OF CONNECTING PIPING
- 7. 3/4" [19mm] DIA. MOUNTING HOLES. REFER TO RECOMMENDED STEEL SUPPORT DRAWING.
- 8. DIMENSIONS LISTED AS FOLLOWS: ENGLISH FT-IN METRIC [mm]