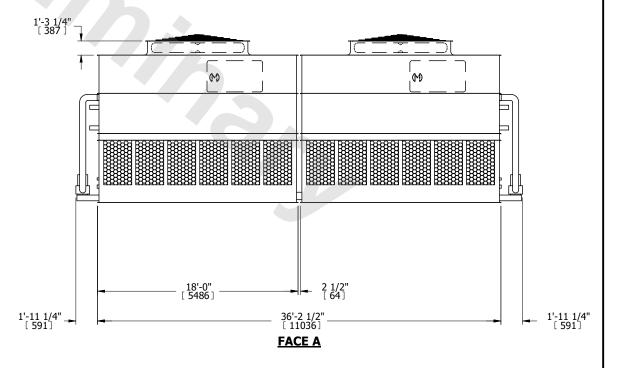

## NOTES:

- 1. (M)- FAN MOTOR LOCATION
- 2. HEAVIEST SECTION IS UPPER SECTION
- 3. MPT DENOTES MALE PIPE THREAD
  FPT DENOTES FEMALE PIPE THREAD
  BFW DENOTES BEVELED FOR WELDING
  GVD DENOTES GROOVED
  FLG DENOTES FLANGE
  PE DENOTES PLAIN END
- 4. +UNIT WEIGHT DOES NOT INCLUDE ACCESSORIES (SEE ACCESSORY DRAWINGS)
- 5. MAKE-UP WATER PRESSURE 20 psi MIN [137 kPa], 50 psi MAX [344 kPa]
- 6. \*-APPROXIMATE DIMENSIONS DO NOT USE FOR PRE-FABRICATION OF CONNECTING PIPING
- 7. 3/4" [19mm] DIA. MOUNTING HOLES. REFER TO RECOMMENDED STEEL SUPPORT DRAWING.
- 8. DIMENSIONS LISTED AS FOLLOWS: ENGLISH FT-IN METRIC [mm]

**FACE A** 