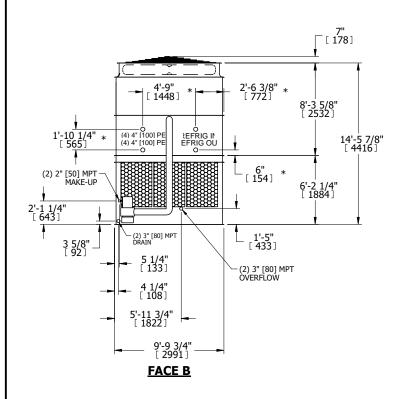

## NOTES:

- 1. (M)- FAN MOTOR LOCATION
- 2. HEAVIEST SECTION IS UPPER SECTION
- 3. MPT DENOTES MALE PIPE THREAD
  FPT DENOTES FEMALE PIPE THREAD
  BFW DENOTES BEVELED FOR WELDING
  GVD DENOTES GROOVED
  FLG DENOTES FLANGE
  PE DENOTES PLAIN END
- 4. +UNIT WEIGHT DOES NOT INCLUDE ACCESSORIES (SEE ACCESSORY DRAWINGS)
- 5. MAKE-UP WATER PRESSURE 20 psi MIN [137 kPa], 50 psi MAX [344 kPa]
- 6. \*-APPROXIMATE DIMENSIONS DO NOT USE FOR PRE-FABRICATION OF CONNECTING PIPING
- 7. 3/4" [19mm] DIA. MOUNTING HOLES. REFER TO RECOMMENDED STEEL SUPPORT DRAWING.
- 8. DIMENSIONS LISTED AS FOLLOWS: ENGLISH FT-IN METRIC [mm]