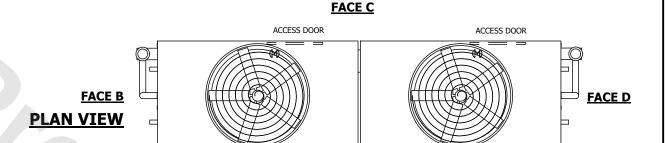

## NOTES:

- 1. (M)- FAN MOTOR LOCATION
- 2. HEAVIEST SECTION IS UPPER SECTION
- 3. MPT DENOTES MALE PIPE THREAD
  FPT DENOTES FEMALE PIPE THREAD
  BFW DENOTES BEVELED FOR WELDING
  GVD DENOTES GROOVED
  FLG DENOTES FLANGE
  PE DENOTES PLAIN END
- 4. +UNIT WEIGHT DOES NOT INCLUDE ACCESSORIES (SEE ACCESSORY DRAWINGS)
- 5. MAKE-UP WATER PRESSURE 20 psi MIN [137 kPa], 50 psi MAX [344 kPa]
- 6. \*-APPROXIMATE DIMENSIONS DO NOT USE FOR PRE-FABRICATION OF CONNECTING PIPING
- 7. 3/4" [19mm] DIA. MOUNTING HOLES. REFER TO RECOMMENDED STEEL SUPPORT DRAWING.
- 8. DIMENSIONS LISTED AS FOLLOWS: ENGLISH FT-IN METRIC [mm]

**FACE A** 