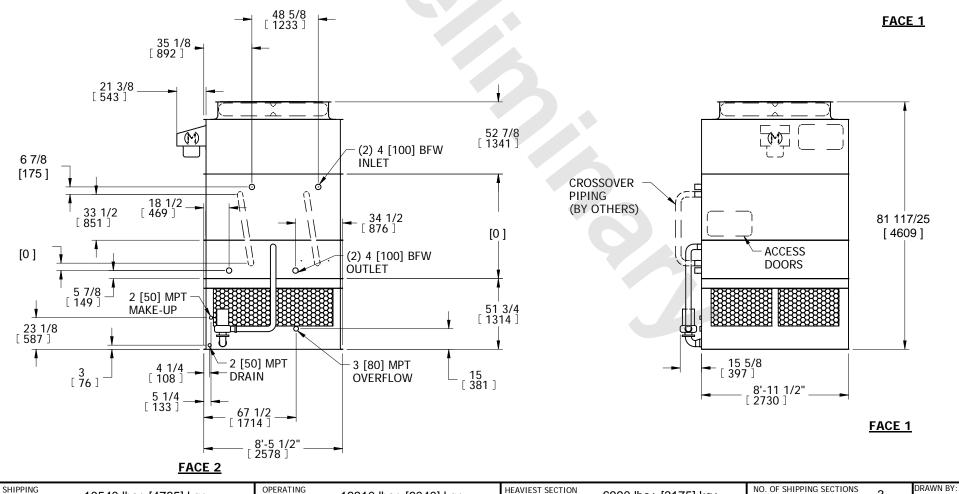

## EVAPCO, INC. N.T.S. MODEL # SERIAL # EGCH090902-DRB-ST ATC-DC-99J-35-1EF 5/19/2024 6. DIMENSIONS LISTED AS FOLLOWS: **ENGLISH IN** [METRIC] [mm] 7. \* - APPROXIMATE DIMENSIONS DO NOT USE FOR PRE-FABRICATION OF CONNECTING PIPING. FACE 2 **PLAN VIEW** 48 5/8 [ 1233 ] FACE 1 52 7/8 [ 1341 ] (2) 4 [100] BFW INLET CROSSOVER **PIPING** (BY OTHERS) 81 117/25

1. (M)- FAN MOTOR LOCATION

2. HÉAVIEST SECTION IS COIL SECTION 3. MPT DENOTES MALE PIPE THREAD

4. +UNIT WEIGHT DOES NOT INCLUDE

ACCESSORIES (SEE ACCESSORY

5. MAKE-UP WATER PRESSURE

FPT DENOTES FEMALE PIPE THREAD

BFW DENOTES BEVELED FOR WELDING

20 psi MIN [137 kPa], 50 psi MAX [344 kPa]

10540 lbs+ [4785] kg+

WEIGHT

**EVAPORATIVE CONDENSER**