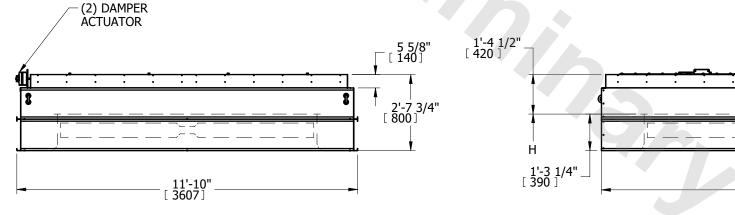

UNIT EVAPCO, INC. Evapeo MTC-87A STRAIGHT SIDED DSCH HOOD W/DAMPERS

DWG. # SDAI1212DE-ST SCALE DRAWN BY SLR N.T.S.

11'-11 5/8" [ 3650 ]

**FACE A** 

- 1. TOTAL HEIGHT OF UNIT WILL BE 1'-4 1/2" [420] PLUS HEIGHT (H) FROM UNIT CERTIFIED.
- 2. WEIGHT OF HOOD IS 1800 LBS [817 KG.].
- 3. DAMPER IN FULLY OPEN POSITION, ADD 3" [76] TYP. TO OVERALL HOOD HEIGHT.

**FACE B** 

- 4. DAMPER LINKAGE AND ACTUATORS ARE FACTORY ASSEMBLED. WIRING AND ACTUATOR CONTROLS FURNISHED BY OTHERS.
  - 120 VOLT POWER SUPPLY REQUIRED.
- 5. BTM SECTION OF HOOD WILL SHIP MOUNTED ON FAN DECK. UPR SECTION WILL SHIP ON PLENUM.
- 6. SEE ADDITIONAL INFO IN RIGGING BOX.
- 7. DIMENSIONS LISTED AS FOLLOWS: ENGLISH FT-IN [METRIC] [mm]