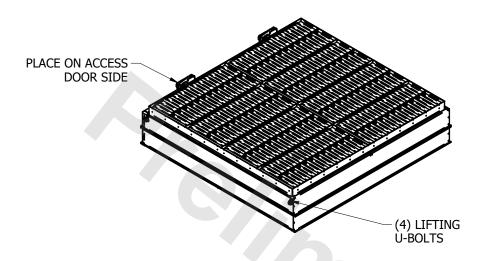

UNIT EVAPCO, INC. Evapeo MTC-87A STRAIGHT SIDED DSCH HOOD W/DAMPERS



DWG. # SDAI1212DE-ST SCALE DRAWN BY SLR N.T.S.

11'-11 5/8" [ 3650 ]

**FACE A** 





- 1. TOTAL HEIGHT OF UNIT WILL BE 1'-4 1/2" [420] PLUS HEIGHT (H) FROM UNIT CERTIFIED.
- 2. WEIGHT OF HOOD IS 1800 LBS [817 KG.].
- 3. DAMPER IN FULLY OPEN POSITION, ADD 3" [76] TYP. TO OVERALL HOOD HEIGHT.

**FACE B** 

- 4. DAMPER LINKAGE AND ACTUATORS ARE FACTORY ASSEMBLED. WIRING AND ACTUATOR CONTROLS FURNISHED BY OTHERS.
  - 120 VOLT POWER SUPPLY REQUIRED.
- 5. BTM SECTION OF HOOD WILL SHIP MOUNTED ON FAN DECK. UPR SECTION WILL SHIP ON PLENUM.
- 6. SEE ADDITIONAL INFO IN RIGGING BOX.
- 7. DIMENSIONS LISTED AS FOLLOWS: ENGLISH FT-IN [METRIC] [mm]