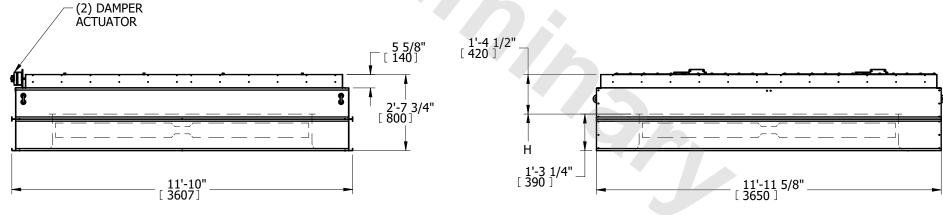

UNIT EVAPCO, INC. Evapeo MTC-96A STRAIGHT SIDED DSCH HOOD W/DAMPERS

DWG. # SDAI1212DE-ST SCALE DRAWN BY SLR N.T.S.

**FACE A** 

- 1. TOTAL HEIGHT OF UNIT WILL BE 1'-4 1/2" [420] PLUS HEIGHT (H) FROM UNIT CERTIFIED.
- 2. WEIGHT OF HOOD IS 1800 LBS [817 KG.].
- 3. DAMPER IN FULLY OPEN POSITION, ADD 3" [76] TYP. TO OVERALL HOOD HEIGHT.

**FACE B** 

- 4. DAMPER LINKAGE AND ACTUATORS ARE FACTORY ASSEMBLED. WIRING AND ACTUATOR CONTROLS FURNISHED BY OTHERS. 120 VOLT POWER SUPPLY REQUIRED.
- 5. BTM SECTION OF HOOD WILL SHIP MOUNTED ON FAN DECK. UPR SECTION WILL SHIP ON PLENUM.
- 6. SEE ADDITIONAL INFO IN RIGGING BOX.
- 7. DIMENSIONS LISTED AS FOLLOWS: ENGLISH FT-IN [METRIC] [mm]