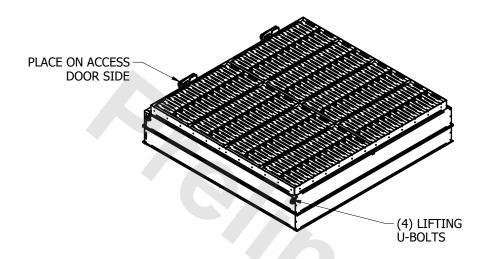

UNIT EVAPCO, INC. Evapeo MTC-96A STRAIGHT SIDED DSCH HOOD W/DAMPERS



DWG. # SDAI1212DE-ST SCALE DRAWN BY SLR N.T.S.

**FACE A** 





- 1. TOTAL HEIGHT OF UNIT WILL BE 1'-4 1/2" [420] PLUS HEIGHT (H) FROM UNIT CERTIFIED.
- 2. WEIGHT OF HOOD IS 1800 LBS [817 KG.].
- 3. DAMPER IN FULLY OPEN POSITION, ADD 3" [76] TYP. TO OVERALL HOOD HEIGHT.

**FACE B** 

- 4. DAMPER LINKAGE AND ACTUATORS ARE FACTORY ASSEMBLED. WIRING AND ACTUATOR CONTROLS FURNISHED BY OTHERS. 120 VOLT POWER SUPPLY REQUIRED.
- 5. BTM SECTION OF HOOD WILL SHIP MOUNTED ON FAN DECK. UPR SECTION WILL SHIP ON PLENUM.
- 6. SEE ADDITIONAL INFO IN RIGGING BOX.
- 7. DIMENSIONS LISTED AS FOLLOWS: ENGLISH FT-IN [METRIC] [mm]