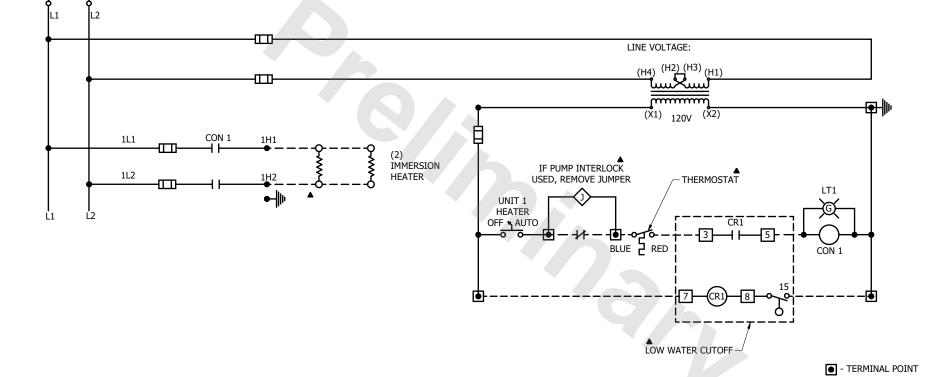

LINE VOLTAGE: RECOMMENDED POWER AND CONTROL WIRING

- ALL HEATERS AND CONTROLS NOT PROVIDED BY EVAPCO
- TO BE INSTALLED AND WIRED BY OTHERS
- ALL POWER WIRING BY OTHERS
- ALL FIELD WIRING BY OTHERS

## NOTES:

- 1. DASHED LINES INDICATE FIELD WIRING.
- 2. THE HEATERS HAVE BEEN SIZED TO MAINTAIN 40° F PAN WATER AT AN AMBIENT TEMPERATURE OF
- 3. ALL COMPONENTS BY EVAPCO HAVE TYPE 4 ENCLOSURES.
- 4. AUXILIARY N.C. CONTACT INTERLOCKS IMMERSION HEATERS WITH SPRAY WATER CIRCULATING PUMP TO DE-ENERGIZE HEATERS WHEN SPRAY PUMP IS RUNNING.
- 5. (1) CONTACTOR IS SUPPLIED FOR EVERY (2) HEATERS
- CONTACTOR SHOULD BE WIRED WITH SEPARATE SUPPLY TERMINALS FOR EACH HEATER.
- 6. (1) CONTACTOR IS SUPPLIED PER CELL OF A MULTICELL UNIT
  - PROVIDES FOR INDIVIDUAL CELL OPERATION.

IMMERSION HEATER BY:

LOW WATER CUTOFF/THERMOSTAT CONTROL BY: EVAPCO

AUXILIARY N.C. PUMP INTERLOCK BY:

OTHERS

**EVAPCO** 

▲ - REMOTE DEVICE

**HEATER CONTROL PANEL BY:** 

OTHERS

TRANSFORMER BY:

OTHERS

HEATER CONTACTOR BY:

OTHERS

**FUSED DISCONNECT BY:** 

OTHERS