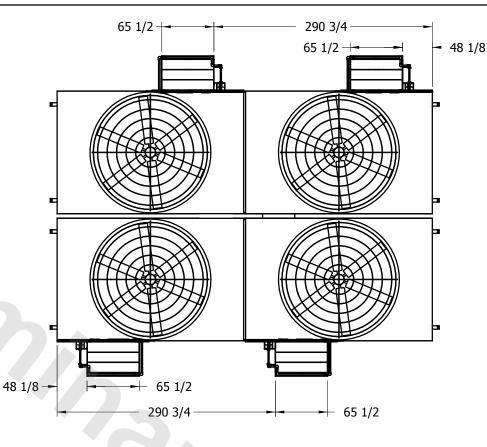

:

- LADDER AND PLATFORM SHIP LOOSE.
  FIELD INSTALLATION BY OTHERS IS REQUIRED.
- 2. THE BOTTOM OF THE LADDER DOES NOT EXTEND PAST THE BASE OF THE UNIT. IF THE UNIT IS ELEVATED THEN AN OPTIONAL EXTENDED LADDER PACKAGE SHOULD BE CONSIDERED. (CONSULT FACTORY)
- 3. REFER TO RIGGING PACK FOR LADDER AND PLATFORM MOUNTING INSTRUCTIONS.
- 4. EACH PLATFORM AND LADDER ASSY. WEIGHS 560 LBS.
- 5. FOR STANDARD UNITS, REFER TO UNIT CERTIFIED PRINT FOR PUMP LOCATION(S).

| MODEL #                                   | Н       |
|-------------------------------------------|---------|
| ATW 960-3M, 3N                            | 137 1/4 |
| ATC-2855B<br>ATW 960-4M, 4N               | 145 3/4 |
| ATC-3336B, 3482B<br>ATW 960-5N, 50        | 154 1/4 |
| ATC-3232B, 3591B, 3714B<br>ATW 960-60, 6P | 162 3/4 |