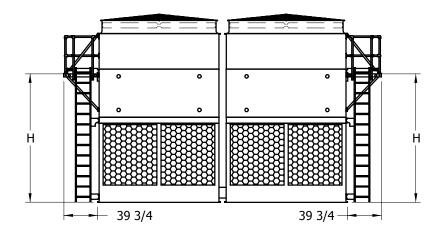

| MODEL #                                   | Н       |
|-------------------------------------------|---------|
| ATW 960-3M, 3N                            | 137 1/4 |
| ATC-2855B<br>ATW 960-4M, 4N               | 145 3/4 |
| ATC-3336B, 3482B<br>ATW 960-5N, 50        | 154 1/4 |
| ATC-3232B, 3591B, 3714B<br>ATW 960-60, 6P | 162 3/4 |