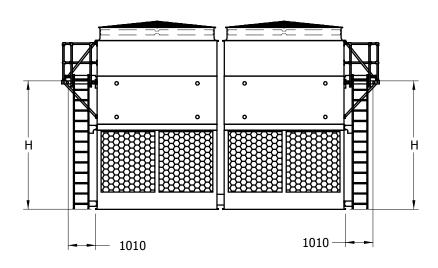

## NOTES

- LADDER AND PLATFORM SHIP LOOSE.
  FIELD INSTALLATION BY OTHERS IS REQUIRED.
- 2. THE BOTTOM OF THE LADDER DOES NOT EXTEND
  PAST THE BASE OF THE UNIT. IF THE UNIT IS
  ELEVATED THEN AN OPTIONAL EXTENDED LADDER
  PACKAGE SHOULD BE CONSIDERED. (CONSULT FACTORY)
- 3. REFER TO RIGGING PACK FOR LADDER AND PLATFORM MOUNTING INSTRUCTIONS.
- 4. EACH PLATFORM AND LADDER ASSY. WEIGHS 255 Kg
- 5. FOR STANDARD UNITS, REFER TO UNIT CERTIFIED PRINT FOR PUMP LOCATION(S).

| MODEL #                                   | Н    |
|-------------------------------------------|------|
| ATW 866-3L, 3M                            | 3486 |
| ATC-2490B, 2647B, 2765B<br>ATW 866-4L, 4M | 3/02 |
| ATC-2900B, 3029B, 3210B<br>ATW 866-5M, 5N | 3918 |
| ATC-3313B, 3459B<br>ATW 866-6N, 6O        | 4134 |