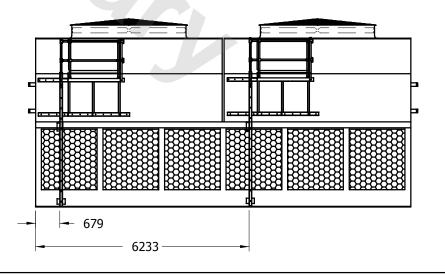

## NOTES

- LADDER AND PLATFORM SHIP LOOSE.
  FIELD INSTALLATION BY OTHERS IS REQUIRED.
- 2. THE BOTTOM OF THE LADDER DOES NOT EXTEND
  PAST THE BASE OF THE UNIT. IF THE UNIT IS
  ELEVATED THEN AN OPTIONAL EXTENDED LADDER
  PACKAGE SHOULD BE CONSIDERED. (CONSULT FACTORY)
- 3. REFER TO RIGGING PACK FOR LADDER AND PLATFORM MOUNTING INSTRUCTIONS.
- 4. EACH PLATFORM AND LADDER ASSY. WEIGHS 255 Kg
- 5. FOR STANDARD UNITS, REFER TO UNIT CERTIFIED PRINT FOR PUMP LOCATION(S).