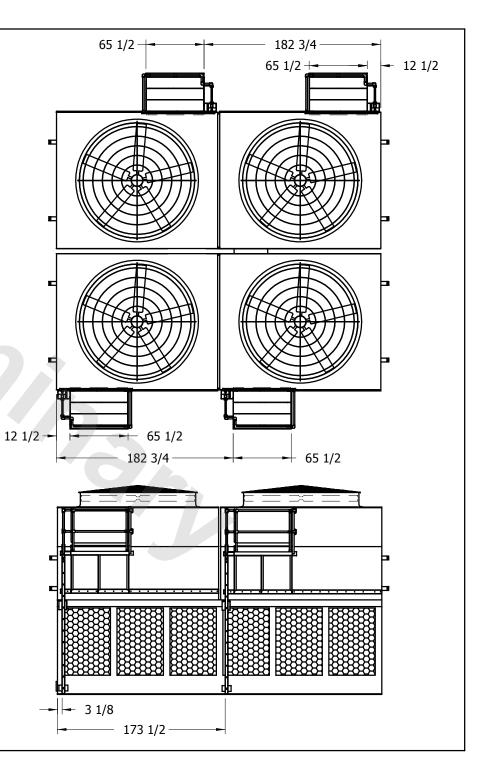

## NOTES:

- LADDER AND PLATFORM SHIP LOOSE.
  FIELD INSTALLATION BY OTHERS IS REQUIRED.
- 2. THE BOTTOM OF THE LADDER DOES NOT EXTEND
  PAST THE BASE OF THE UNIT. IF THE UNIT IS
  ELEVATED THEN AN OPTIONAL EXTENDED LADDER
  PACKAGE SHOULD BE CONSIDERED. (CONSULT FACTORY)
- 3. REFER TO RIGGING PACK FOR LADDER AND PLATFORM MOUNTING INSTRUCTIONS.
- 4. EACH PLATFORM AND LADDER ASSY. WEIGHS 560 LBS.
- 5. FOR STANDARD UNITS, REFER TO UNIT CERTIFIED PRINT FOR PUMP LOCATION(S).

39 3/4

| MODEL #                             | H       |
|-------------------------------------|---------|
| ATW 672-3L, 3M                      | 137 1/4 |
| ATW 672-4L, 4M                      | 145 3/4 |
| ATC- 2256B, 2324B<br>ATW 672-5M, 5N | 154 1/4 |
| ATC-2404B, 2509B<br>ATW 672-6M, 6N  | 162 3/4 |



39 3/4

0