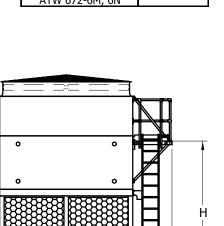

## **EXTERNAL SERVICE PLATFORM**

DWG. # PLAW2428-EA

Н

## NOTES:

- LADDER AND PLATFORM SHIP LOOSE.
  FIELD INSTALLATION BY OTHERS IS REQUIRED.
- 2. THE BOTTOM OF THE LADDER DOES NOT EXTEND
  PAST THE BASE OF THE UNIT. IF THE UNIT IS
  ELEVATED THEN AN OPTIONAL EXTENDED LADDER
  PACKAGE SHOULD BE CONSIDERED. (CONSULT FACTORY)
- 3. REFER TO RIGGING PACK FOR LADDER AND PLATFORM MOUNTING INSTRUCTIONS.
- 4. EACH PLATFORM AND LADDER ASSY. WEIGHS 560 LBS.
- 5. FOR STANDARD UNITS, REFER TO UNIT CERTIFIED PRINT FOR PUMP LOCATION(S).

39 3/4

| MODEL #                             | H       |
|-------------------------------------|---------|
| ATW 672-3L, 3M                      | 137 1/4 |
| ATW 672-4L, 4M                      | 145 3/4 |
| ATC- 2256B, 2324B<br>ATW 672-5M, 5N | 154 1/4 |
| ATC-2404B, 2509B<br>ATW 672-6M, 6N  | 162 3/4 |