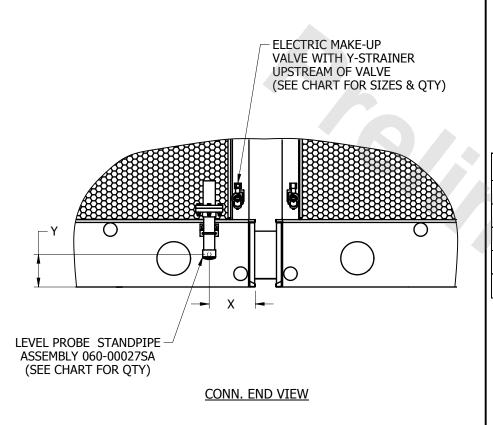

## EVAPCO, INC.

TITLE ELECTRIC WATER LEVEL CONTROL LOCATION

INDUCED DRAFT TOWER

DWG. #

ELT2MW2C-DB

| UNIT     | BOX SIZE     | VALVE |               |            | Y-STRAINER |               |            | STANDPIPE |             |                 |
|----------|--------------|-------|---------------|------------|------------|---------------|------------|-----------|-------------|-----------------|
| SELECTED | BOX SIZE     | QTY   | SIZE          | PART NO.   | QTY        | SIZE          | PART NO.   | QTY       | Χ           | Υ               |
|          | 17x10.5 - 12 | 2     | 1<br>[25]     | 017-00153P | 2          | 1<br>[25]     | 017-00280P | 1         | 12<br>[305] | 8 1/2<br>[216]  |
|          | 17x14        | 2     | 1 1/2<br>[40] | 017-00154P | 2          | 1 1/2<br>[40] | 017-00281P | 1         | 12<br>[305] | 8 1/2<br>[216]  |
|          | 24x18 - 20   | 2     | 2<br>[50]     | 017-00155P | 2          | 2<br>[50]     | 017-00282P | 1         | 12<br>[305] | 8 1/2<br>[216]  |
|          | 28x24        | 2     | 2<br>[50]     | 017-00155P | 2          | 2<br>[50]     | 017-00282P | 1         | 16<br>[392] | 10 1/2<br>[257] |
|          | 6MX12-18     | 2     | 2<br>[50]     | 017-00155P | 2          | 2<br>[50]     | 017-00282P | 1         | 12<br>[305] | 8 1/2<br>[216]  |

## NOTES:

- 1. PIPING BY OTHERS.
- 2. LEVEL PROBE STANDPIPE ASSEMBLY, MAKE-UP VALVE AND Y-STRAINER TO SHIP LOOSE FOR FIELD MOUNTING BY OTHERS.
- 3. SEE CERTIFIED PRINT FOR MAKE-UP LOCATION.
- 4. STANDPIPE TO BE HEAT TRACED AND INSULATED FOR WINTER OPERATION (BY OTHERS).
- 5. THE ELECTRONIC WATER LEVEL CONTROL ON THIS UNIT WILL MAINTAIN THE PROPER OPERATING WATER LEVEL. HOWEVER, BEFORE INITIAL START-UP THE UNIT MUST BE MANUALLY FILLED TO WITHIN 1" OF THE OVERFLOW.
- 6. FOR EASE OF MAITENANCE, A SHUT-OFF VALVE IS RECOMMENDED UPSTREAM OF Y-STRAINER.
- 7. DIMENSIONS LISTED AS FOLLOWS: ENGLISH IN [METRIC] [mm]