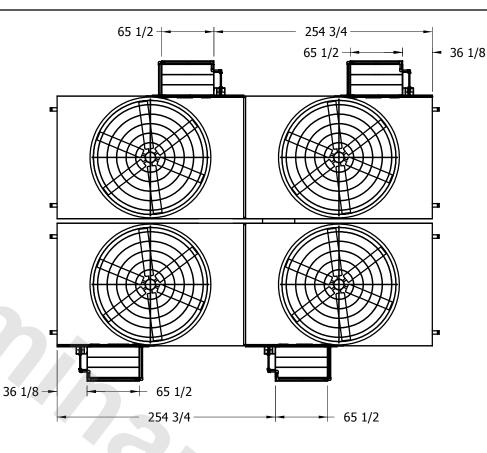

| MODEL #                                   | Н       |
|-------------------------------------------|---------|
| ATW 866-3L, 3M                            | 137 1/4 |
| ATC-2490B, 2647B, 2765B<br>ATW 866-4L, 4M | 145 3/4 |
| ATC-2900B, 3029B, 3210B<br>ATW 866-5M, 5N | 154 1/4 |
| ATC-3313B, 3459B<br>ATW 866-6N, 6O        | 162 3/4 |