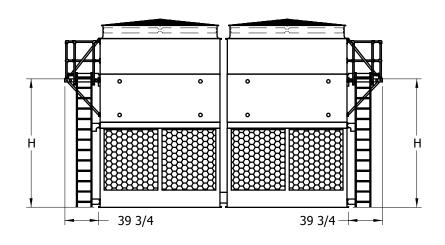

| MODEL #                                   | Н       |
|-------------------------------------------|---------|
| ATW 866-3L, 3M                            | 137 1/4 |
| ATC-2490B, 2647B, 2765B<br>ATW 866-4L, 4M | 145 3/4 |
| ATC-2900B, 3029B, 3210B<br>ATW 866-5M, 5N | 154 1/4 |
| ATC-3313B, 3459B<br>ATW 866-6N, 6O        | 162 3/4 |